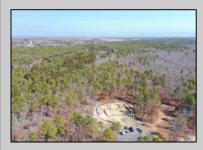

## COMMENTS

\*\*\*PORT REPUBLIC NEW LISTING ALERT\*\*\*12.6 ACRE BUILDABLE LOT @ END OF CUL-DE-SAC\*\*\*PERC TEST DONE\*\*\*SEPTIC(5 BEDROOM) & HOME PLANS APPROVED & PERMIT READY\*\*\*NATURAL GAS, ELECTRIC & CABLE READY\*\*\* Build your dream home on this stunning slice of paradise! Nestled at the end of a quiet cul-de-sac street, you will find this supremely tranquil 12.6 acre lot! One of Port Republics newest streets, it is a rarity to find natural gas, a huge bonus for efficiency! This lot is immersed with wildlife & beauty, which is nearly impossible to replicate with the lack of property available! Come with your own builder or seller will build! #options!