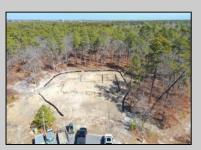

## COMMENTS

\*\*\*PORT REPUBLIC NEW LISTING ALERT\*\*\*12.6 ACRE BUILDABLE LOT @ END OF CUL-DE-SAC\*\*\*PERC TEST DONE\*\*\*SEPTIC(5 BEDROOM) & HOME PLANS APPROVED & PERMIT READY\*\*\*NATURAL GAS, ELECTRIC & CABLE READY\*\*\* Build your dream home on this stunning slice of paradise! Nestled at the end of a quiet cul-de-sac street, you will find this supremely tranquil 12.6 acre lot! One of Port Republics newest streets, it is a rarity to find natural gas, a huge bonus for efficiency! This lot is immersed with wildlife & beauty, which is nearly impossible to replicate with the lack of property available! Come with your own builder or seller will build! #options!