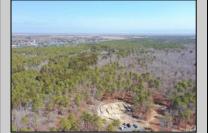

## COMMENTS

\*\*\*PORT REPUBLIC NEW LISTING ALERT\*\*\*12.6 ACRE BUILDABLE LOT @ END OF CUL-DE-SAC\*\*\*PERC TEST DONE\*\*\*SEPTIC(5 BEDROOM) & HOME PLANS APPROVED & PERMIT READY\*\*\*NATURAL GAS, ELECTRIC & CABLE READY\*\*\* Build your dream home on this stunning slice of paradise! Nestled at the end of a quiet cul-de-sac street, you will find this supremely tranquil 12.6 acre lot! One of Port Republics newest streets, it is a rarity to find natural gas, a huge bonus for efficiency! This lot is immersed with wildlife & beauty, which is nearly impossible to replicate with the lack of property available! Come with your own builder or seller will build! #options!