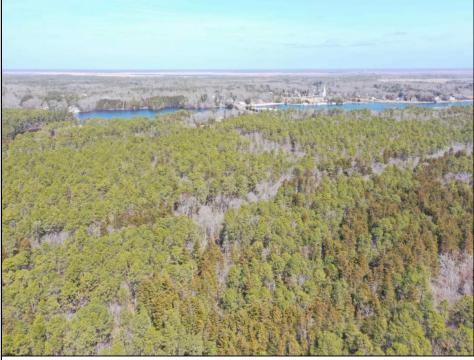

## COMMENTS

\*\*\*PORT REPUBLIC NEW LISTING ALERT\*\*\*12.6 ACRE BUILDABLE LOT @ END OF CUL-DE-SAC\*\*\*PERC TEST DONE\*\*\*SEPTIC(5 BEDROOM) & HOME PLANS APPROVED & PERMIT READY\*\*\*NATURAL GAS, ELECTRIC & CABLE READY\*\*\* Build your dream home on this stunning slice of paradise! Nestled at the end of a quiet cul-de-sac street, you will find this supremely tranquil 12.6 acre lot! One of Port Republics newest streets, it is a rarity to find natural gas, a huge bonus for efficiency! This lot is immersed with wildlife & beauty, which is nearly impossible to replicate with the lack of property available! Come with your own builder or seller will build! #options!