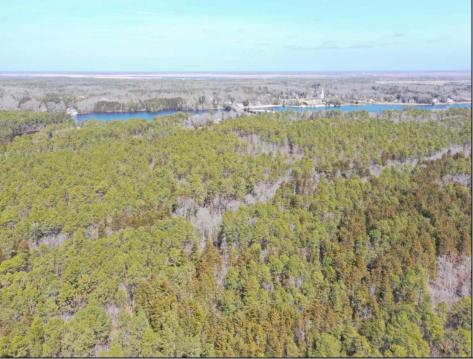

## COMMENTS

\*\*\*PORT REPUBLIC NEW LISTING ALERT\*\*\*12.6 ACRE BUILDABLE LOT @ END OF CUL-DE-SAC\*\*\*PERC TEST DONE\*\*\*SEPTIC(5 BEDROOM) & HOME PLANS APPROVED & PERMIT READY\*\*\*NATURAL GAS, ELECTRIC & CABLE READY\*\*\* Build your dream home on this stunning slice of paradise! Nestled at the end of a quiet cul-de-sac street, you will find this supremely tranquil 12.6 acre lot! One of Port Republics newest streets, it is a rarity to find natural gas, a huge bonus for efficiency! This lot is immersed with wildlife & beauty, which is nearly impossible to replicate with the lack of property available! Come with your own builder or seller will build! #options!