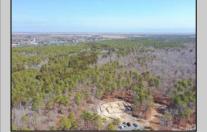

## COMMENTS

\*\*\*PORT REPUBLIC NEW LISTING ALERT\*\*\*12.6 ACRE BUILDABLE LOT @ END OF CUL-DE-SAC\*\*\*PERC TEST DONE\*\*\*SEPTIC(5 BEDROOM) & HOME PLANS APPROVED & PERMIT READY\*\*\*NATURAL GAS, ELECTRIC & CABLE READY\*\*\* Build your dream home on this stunning slice of paradise! Nestled at the end of a quiet cul-de-sac street, you will find this supremely tranquil 12.6 acre lot! One of Port Republics newest streets, it is a rarity to find natural gas, a huge bonus for efficiency! This lot is immersed with wildlife & beauty, which is nearly impossible to replicate with the lack of property available! Come with your own builder or seller will build! #options!