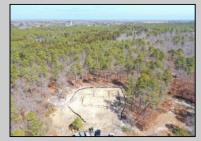

## COMMENTS

\*\*\*PORT REPUBLIC NEW LISTING ALERT\*\*\*12.6 ACRE BUILDABLE LOT @ END OF CUL-DE-SAC\*\*\*PERC TEST DONE\*\*\*SEPTIC(5 BEDROOM) & HOME PLANS APPROVED & PERMIT READY\*\*\*NATURAL GAS, ELECTRIC & CABLE READY\*\*\* Build your dream home on this stunning slice of paradise! Nestled at the end of a quiet cul-de-sac street, you will find this supremely tranquil 12.6 acre lot! One of Port Republics newest streets, it is a rarity to find natural gas, a huge bonus for efficiency! This lot is immersed with wildlife & beauty, which is nearly impossible to replicate with the lack of property available! Come with your own builder or seller will build! #options!