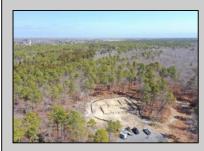

## COMMENTS

\*\*\*PORT REPUBLIC NEW LISTING ALERT\*\*\*12.6 ACRE BUILDABLE LOT @ END OF CUL-DE-SAC\*\*\*PERC TEST DONE\*\*\*SEPTIC(5 BEDROOM) & HOME PLANS APPROVED & PERMIT READY\*\*\*NATURAL GAS, ELECTRIC & CABLE READY\*\*\* Build your dream home on this stunning slice of paradise! Nestled at the end of a quiet cul-de-sac street, you will find this supremely tranquil 12.6 acre lot! One of Port Republics newest streets, it is a rarity to find natural gas, a huge bonus for efficiency! This lot is immersed with wildlife & beauty, which is nearly impossible to replicate with the lack of property available! Come with your own builder or seller will build! #options!