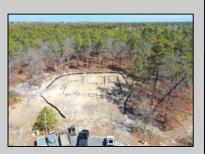

## COMMENTS

\*\*\*PORT REPUBLIC NEW LISTING ALERT\*\*\*12.6 ACRE BUILDABLE LOT @ END OF CUL-DE-SAC\*\*\*PERC TEST DONE\*\*\*SEPTIC(5 BEDROOM) & HOME PLANS APPROVED & PERMIT READY\*\*\*NATURAL GAS, ELECTRIC & CABLE READY\*\*\* Build your dream home on this stunning slice of paradise! Nestled at the end of a quiet cul-de-sac street, you will find this supremely tranquil 12.6 acre lot! One of Port Republics newest streets, it is a rarity to find natural gas, a huge bonus for efficiency! This lot is immersed with wildlife & beauty, which is nearly impossible to replicate with the lack of property available! Come with your own builder or seller will build! #options!