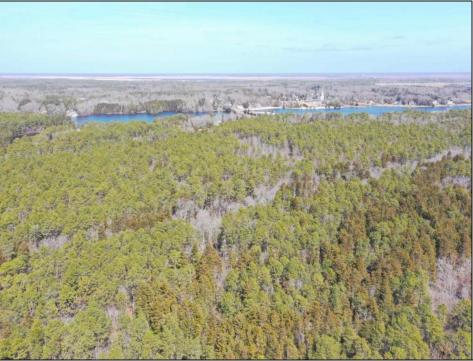

## COMMENTS

\*\*\*PORT REPUBLIC NEW LISTING ALERT\*\*\*12.6 ACRE BUILDABLE LOT @ END OF CUL-DE-SAC\*\*\*PERC TEST DONE\*\*\*SEPTIC(5 BEDROOM) & HOME PLANS APPROVED & PERMIT READY\*\*\*NATURAL GAS, ELECTRIC & CABLE READY\*\*\* Build your dream home on this stunning slice of paradise! Nestled at the end of a quiet cul-de-sac street, you will find this supremely tranquil 12.6 acre lot! One of Port Republics newest streets, it is a rarity to find natural gas, a huge bonus for efficiency! This lot is immersed with wildlife & beauty, which is nearly impossible to replicate with the lack of property available! Come with your own builder or seller will build! #options!