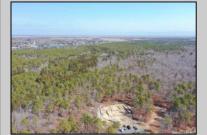

## COMMENTS

\*\*\*PORT REPUBLIC NEW LISTING ALERT\*\*\*12.6 ACRE BUILDABLE LOT @ END OF CUL-DE-SAC\*\*\*PERC TEST DONE\*\*\*SEPTIC(5 BEDROOM) & HOME PLANS APPROVED & PERMIT READY\*\*\*NATURAL GAS, ELECTRIC & CABLE READY\*\*\* Build your dream home on this stunning slice of paradise! Nestled at the end of a quiet cul-de-sac street, you will find this supremely tranquil 12.6 acre lot! One of Port Republics newest streets, it is a rarity to find natural gas, a huge bonus for efficiency! This lot is immersed with wildlife & beauty, which is nearly impossible to replicate with the lack of property available! Come with your own builder or seller will build! #options!