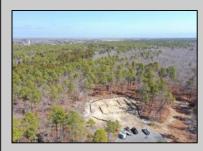

## COMMENTS

\*\*\*PORT REPUBLIC NEW LISTING ALERT\*\*\*12.6 ACRE BUILDABLE LOT @ END OF CUL-DE-SAC\*\*\*PERC TEST DONE\*\*\*SEPTIC(5 BEDROOM) & HOME PLANS APPROVED & PERMIT READY\*\*\*NATURAL GAS, ELECTRIC & CABLE READY\*\*\* Build your dream home on this stunning slice of paradise! Nestled at the end of a quiet cul-de-sac street, you will find this supremely tranquil 12.6 acre lot! One of Port Republics newest streets, it is a rarity to find natural gas, a huge bonus for efficiency! This lot is immersed with wildlife & beauty, which is nearly impossible to replicate with the lack of property available! Come with your own builder or seller will build! #options!