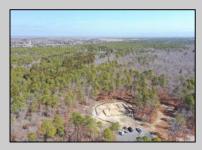

## COMMENTS

\*\*\*PORT REPUBLIC NEW LISTING ALERT\*\*\*12.6 ACRE BUILDABLE LOT @ END OF CUL-DE-SAC\*\*\*PERC TEST DONE\*\*\*SEPTIC(5 BEDROOM) & HOME PLANS APPROVED & PERMIT READY\*\*\*NATURAL GAS, ELECTRIC & CABLE READY\*\*\* Build your dream home on this stunning slice of paradise! Nestled at the end of a quiet cul-de-sac street, you will find this supremely tranquil 12.6 acre lot! One of Port Republics newest streets, it is a rarity to find natural gas, a huge bonus for efficiency! This lot is immersed with wildlife & beauty, which is nearly impossible to replicate with the lack of property available! Come with your own builder or seller will build! #options!