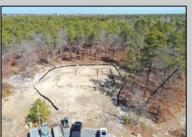

## **COMMENTS**

\*\*\*PORT REPUBLIC NEW LISTING ALERT\*\*\*12.6 ACRE BUILDABLE LOT @ END OF CUL-DE-SAC\*\*\*PERC TEST DONE\*\*\*SEPTIC(5 BEDROOM) & HOME PLANS APPROVED & PERMIT READY\*\*\*NATURAL GAS, ELECTRIC & CABLE READY\*\*\* Build your dream home on this stunning slice of paradise! Nestled at the end of a quiet cul-de-sac street, you will find this supremely tranquil 12.6 acre lot! One of Port Republics newest streets, it is a rarity to find natural gas, a huge bonus for efficiency! This lot is immersed with wildlife & beauty, which is nearly impossible to replicate with the lack of property available! Come with your own builder or seller will build! #options!