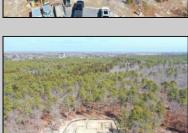

## **COMMENTS**

\*\*\*PORT REPUBLIC NEW LISTING ALERT\*\*\*12.6 ACRE BUILDABLE LOT @ END OF CUL-DE-SAC\*\*\*PERC TEST DONE\*\*\*SEPTIC(5 BEDROOM) & HOME PLANS APPROVED & PERMIT READY\*\*\*NATURAL GAS, ELECTRIC & CABLE READY\*\*\* Build your dream home on this stunning slice of paradise! Nestled at the end of a quiet cul-de-sac street, you will find this supremely tranquil 12.6 acre lot! One of Port Republics newest streets, it is a rarity to find natural gas, a huge bonus for efficiency! This lot is immersed with wildlife & beauty, which is nearly impossible to replicate with the lack of property available! Come with your own builder or seller will build! #options!