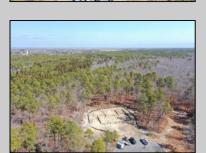

## **COMMENTS**

\*\*\*PORT REPUBLIC NEW LISTING ALERT\*\*\*12.6 ACRE BUILDABLE LOT @ END OF CUL-DE-SAC\*\*\*PERC TEST DONE\*\*\*SEPTIC(5 BEDROOM) & HOME PLANS APPROVED & PERMIT READY\*\*\*NATURAL GAS, ELECTRIC & CABLE READY\*\*\* Build your dream home on this stunning slice of paradise! Nestled at the end of a quiet cul-de-sac street, you will find this supremely tranquil 12.6 acre lot! One of Port Republics newest streets, it is a rarity to find natural gas, a huge bonus for efficiency! This lot is immersed with wildlife & beauty, which is nearly impossible to replicate with the lack of property available! Come with your own builder or seller will build! #options!