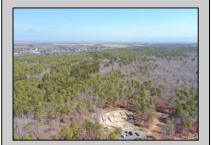

## **COMMENTS**

\*\*\*PORT REPUBLIC NEW LISTING ALERT\*\*\*12.6 ACRE BUILDABLE LOT @ END OF CUL-DE-SAC\*\*\*PERC TEST DONE\*\*\*SEPTIC(5 BEDROOM) & HOME PLANS APPROVED & PERMIT READY\*\*\*NATURAL GAS, ELECTRIC & CABLE READY\*\*\* Build your dream home on this stunning slice of paradise! Nestled at the end of a quiet cul-de-sac street, you will find this supremely tranquil 12.6 acre lot! One of Port Republics newest streets, it is a rarity to find natural gas, a huge bonus for efficiency! This lot is immersed with wildlife & beauty, which is nearly impossible to replicate with the lack of property available! Come with your own builder or seller will build! #options!