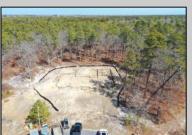

## **COMMENTS**

\*\*\*PORT REPUBLIC NEW LISTING ALERT\*\*\*12.6 ACRE BUILDABLE LOT @ END OF CUL-DE-SAC\*\*\*PERC TEST DONE\*\*\*SEPTIC(5 BEDROOM) & HOME PLANS APPROVED & PERMIT READY\*\*\*NATURAL GAS, ELECTRIC & CABLE READY\*\*\* Build your dream home on this stunning slice of paradise! Nestled at the end of a quiet cul-de-sac street, you will find this supremely tranquil 12.6 acre lot! One of Port Republics newest streets, it is a rarity to find natural gas, a huge bonus for efficiency! This lot is immersed with wildlife & beauty, which is nearly impossible to replicate with the lack of property available! Come with your own builder or seller will build! #options!