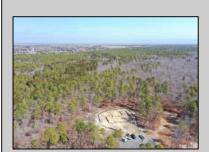

## **COMMENTS**

\*\*\*PORT REPUBLIC NEW LISTING ALERT\*\*\*12.6 ACRE BUILDABLE LOT @ END OF CUL-DE-SAC\*\*\*PERC TEST DONE\*\*\*SEPTIC(5 BEDROOM) & HOME PLANS APPROVED & PERMIT READY\*\*\*NATURAL GAS, ELECTRIC & CABLE READY\*\*\* Build your dream home on this stunning slice of paradise! Nestled at the end of a quiet cul-de-sac street, you will find this supremely tranquil 12.6 acre lot! One of Port Republics newest streets, it is a rarity to find natural gas, a huge bonus for efficiency! This lot is immersed with wildlife & beauty, which is nearly impossible to replicate with the lack of property available! Come with your own builder or seller will build! #options!