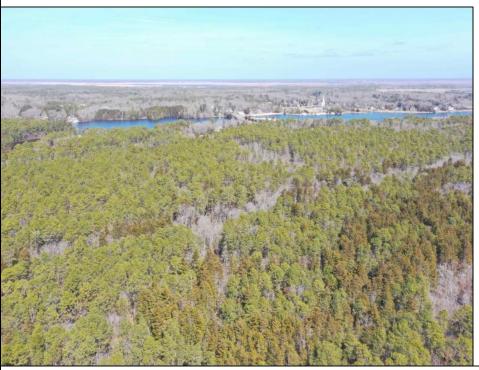

## **COMMENTS**

\*\*\*PORT REPUBLIC NEW LISTING ALERT\*\*\*12.6 ACRE BUILDABLE LOT @ END OF CUL-DE-SAC\*\*\*PERC TEST DONE\*\*\*SEPTIC(5 BEDROOM) & HOME PLANS APPROVED & PERMIT READY\*\*\*NATURAL GAS, ELECTRIC & CABLE READY\*\*\* Build your dream home on this stunning slice of paradise! Nestled at the end of a quiet cul-de-sac street, you will find this supremely tranquil 12.6 acre lot! One of Port Republics newest streets, it is a rarity to find natural gas, a huge bonus for efficiency! This lot is immersed with wildlife & beauty, which is nearly impossible to replicate with the lack of property available! Come with your own builder or seller will build! #options!