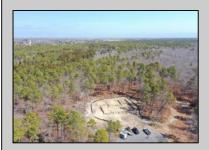

## **COMMENTS**

\*\*\*PORT REPUBLIC NEW LISTING ALERT\*\*\*12.6 ACRE BUILDABLE LOT @ END OF CUL-DE-SAC\*\*\*PERC TEST DONE\*\*\*SEPTIC(5 BEDROOM) & HOME PLANS APPROVED & PERMIT READY\*\*\*NATURAL GAS, ELECTRIC & CABLE READY\*\*\* Build your dream home on this stunning slice of paradise! Nestled at the end of a quiet cul-de-sac street, you will find this supremely tranquil 12.6 acre lot! One of Port Republics newest streets, it is a rarity to find natural gas, a huge bonus for efficiency! This lot is immersed with wildlife & beauty, which is nearly impossible to replicate with the lack of property available! Come with your own builder or seller will build! #options!