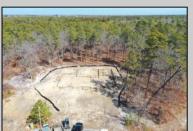

## **COMMENTS**

\*\*\*PORT REPUBLIC NEW LISTING ALERT\*\*\*12.6 ACRE BUILDABLE LOT @ END OF CUL-DE-SAC\*\*\*PERC TEST DONE\*\*\*SEPTIC(5 BEDROOM) & HOME PLANS APPROVED & PERMIT READY\*\*\*NATURAL GAS, ELECTRIC & CABLE READY\*\*\* Build your dream home on this stunning slice of paradise! Nestled at the end of a quiet cul-de-sac street, you will find this supremely tranquil 12.6 acre lot! One of Port Republics newest streets, it is a rarity to find natural gas, a huge bonus for efficiency! This lot is immersed with wildlife & beauty, which is nearly impossible to replicate with the lack of property available! Come with your own builder or seller will build! #options!