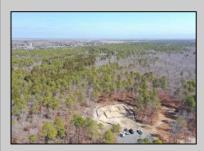

## **COMMENTS**

\*\*\*PORT REPUBLIC NEW LISTING ALERT\*\*\*12.6 ACRE BUILDABLE LOT @ END OF CUL-DE-SAC\*\*\*PERC TEST DONE\*\*\*SEPTIC(5 BEDROOM) & HOME PLANS APPROVED & PERMIT READY\*\*\*NATURAL GAS, ELECTRIC & CABLE READY\*\*\* Build your dream home on this stunning slice of paradise! Nestled at the end of a quiet cul-de-sac street, you will find this supremely tranquil 12.6 acre lot! One of Port Republics newest streets, it is a rarity to find natural gas, a huge bonus for efficiency! This lot is immersed with wildlife & beauty, which is nearly impossible to replicate with the lack of property available! Come with your own builder or seller will build! #options!