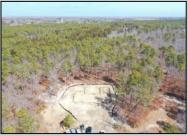

## **COMMENTS**

\*\*\*PORT REPUBLIC NEW LISTING ALERT\*\*\*12.6 ACRE BUILDABLE LOT @ END OF CUL-DE-SAC\*\*\*PERC TEST DONE\*\*\*SEPTIC(5 BEDROOM) & HOME PLANS APPROVED & PERMIT READY\*\*\*NATURAL GAS, ELECTRIC & CABLE READY\*\*\* Build your dream home on this stunning slice of paradise! Nestled at the end of a quiet cul-de-sac street, you will find this supremely tranquil 12.6 acre lot! One of Port Republics newest streets, it is a rarity to find natural gas, a huge bonus for efficiency! This lot is immersed with wildlife & beauty, which is nearly impossible to replicate with the lack of property available! Come with your own builder or seller will build! #options!