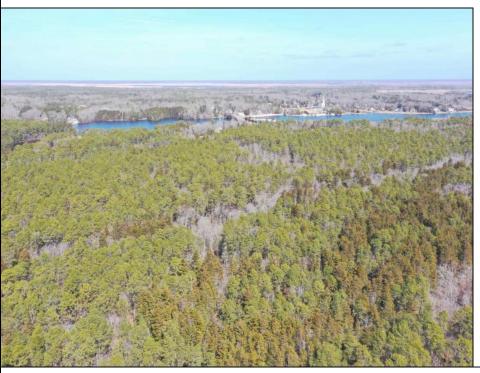

## **COMMENTS**

\*\*\*PORT REPUBLIC NEW LISTING ALERT\*\*\*12.6 ACRE BUILDABLE LOT @ END OF CUL-DE-SAC\*\*\*PERC TEST DONE\*\*\*SEPTIC(5 BEDROOM) & HOME PLANS APPROVED & PERMIT READY\*\*\*NATURAL GAS, ELECTRIC & CABLE READY\*\*\* Build your dream home on this stunning slice of paradise! Nestled at the end of a quiet cul-de-sac street, you will find this supremely tranquil 12.6 acre lot! One of Port Republics newest streets, it is a rarity to find natural gas, a huge bonus for efficiency! This lot is immersed with wildlife & beauty, which is nearly impossible to replicate with the lack of property available! Come with your own builder or seller will build! #options!