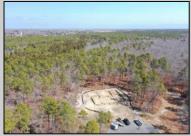

## **COMMENTS**

\*\*\*PORT REPUBLIC NEW LISTING ALERT\*\*\*12.6 ACRE BUILDABLE LOT @ END OF CUL-DE-SAC\*\*\*PERC TEST DONE\*\*\*SEPTIC(5 BEDROOM) & HOME PLANS APPROVED & PERMIT READY\*\*\*NATURAL GAS, ELECTRIC & CABLE READY\*\*\* Build your dream home on this stunning slice of paradise! Nestled at the end of a quiet cul-de-sac street, you will find this supremely tranquil 12.6 acre lot! One of Port Republics newest streets, it is a rarity to find natural gas, a huge bonus for efficiency! This lot is immersed with wildlife & beauty, which is nearly impossible to replicate with the lack of property available! Come with your own builder or seller will build! #options!