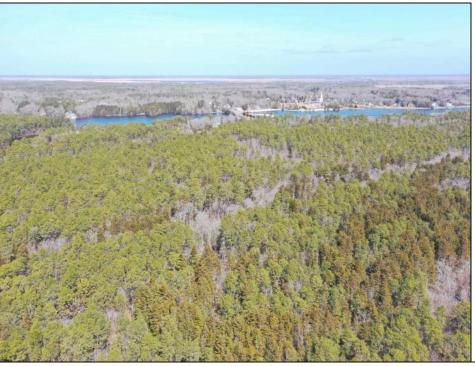

## **COMMENTS**

\*\*\*PORT REPUBLIC NEW LISTING ALERT\*\*\*12.6 ACRE BUILDABLE LOT @ END OF CUL-DE-SAC\*\*\*PERC TEST DONE\*\*\*SEPTIC(5 BEDROOM) & HOME PLANS APPROVED & PERMIT READY\*\*\*NATURAL GAS, ELECTRIC & CABLE READY\*\*\* Build your dream home on this stunning slice of paradise! Nestled at the end of a quiet cul-de-sac street, you will find this supremely tranquil 12.6 acre lot! One of Port Republics newest streets, it is a rarity to find natural gas, a huge bonus for efficiency! This lot is immersed with wildlife & beauty, which is nearly impossible to replicate with the lack of property available! Come with your own builder or seller will build! #options!