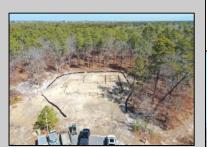

## **COMMENTS**

\*\*\*PORT REPUBLIC NEW LISTING ALERT\*\*\*12.6 ACRE BUILDABLE LOT @ END OF CUL-DE-SAC\*\*\*PERC TEST DONE\*\*\*SEPTIC(5 BEDROOM) & HOME PLANS APPROVED & PERMIT READY\*\*\*NATURAL GAS, ELECTRIC & CABLE READY\*\*\* Build your dream home on this stunning slice of paradise! Nestled at the end of a quiet cul-de-sac street, you will find this supremely tranquil 12.6 acre lot! One of Port Republics newest streets, it is a rarity to find natural gas, a huge bonus for efficiency! This lot is immersed with wildlife & beauty, which is nearly impossible to replicate with the lack of property available! Come with your own builder or seller will build! #options!