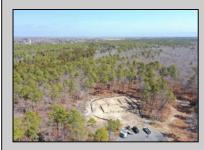

## COMMENTS

\*\*\*PORT REPUBLIC NEW LISTING ALERT\*\*\*12.6 ACRE BUILDABLE LOT @ END OF CUL-DE-SAC\*\*\*PERC TEST DONE\*\*\*SEPTIC(5 BEDROOM) & HOME PLANS APPROVED & PERMIT READY\*\*\*NATURAL GAS, ELECTRIC & CABLE READY\*\*\* Build your dream home on this stunning slice of paradise! Nestled at the end of a quiet cul-de-sac street, you will find this supremely tranquil 12.6 acre lot! One of Port Republics newest streets, it is a rarity to find natural gas, a huge bonus for efficiency! This lot is immersed with wildlife & beauty, which is nearly impossible to replicate with the lack of property available! Come with your own builder or seller will build! #options!