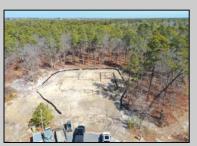

## COMMENTS

\*\*\*PORT REPUBLIC NEW LISTING ALERT\*\*\*12.6 ACRE BUILDABLE LOT @ END OF CUL-DE-SAC\*\*\*PERC TEST DONE\*\*\*SEPTIC(5 BEDROOM) & HOME PLANS APPROVED & PERMIT READY\*\*\*NATURAL GAS, ELECTRIC & CABLE READY\*\*\* Build your dream home on this stunning slice of paradise! Nestled at the end of a quiet cul-de-sac street, you will find this supremely tranquil 12.6 acre lot! One of Port Republics newest streets, it is a rarity to find natural gas, a huge bonus for efficiency! This lot is immersed with wildlife & beauty, which is nearly impossible to replicate with the lack of property available! Come with your own builder or seller will build! #options!