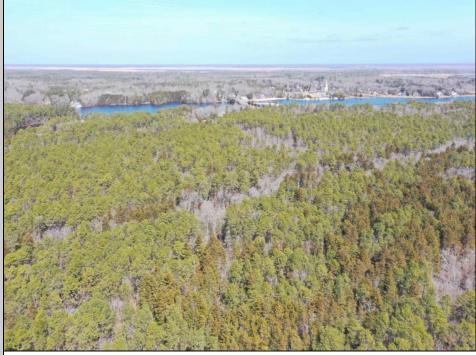

## COMMENTS

\*\*\*PORT REPUBLIC NEW LISTING ALERT\*\*\*12.6 ACRE BUILDABLE LOT @ END OF CUL-DE-SAC\*\*\*PERC TEST DONE\*\*\*SEPTIC(5 BEDROOM) & HOME PLANS APPROVED & PERMIT READY\*\*\*NATURAL GAS, ELECTRIC & CABLE READY\*\*\* Build your dream home on this stunning slice of paradise! Nestled at the end of a quiet cul-de-sac street, you will find this supremely tranquil 12.6 acre lot! One of Port Republics newest streets, it is a rarity to find natural gas, a huge bonus for efficiency! This lot is immersed with wildlife & beauty, which is nearly impossible to replicate with the lack of property available! Come with your own builder or seller will build! #options!