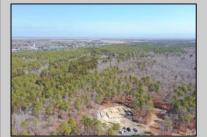

## COMMENTS

\*\*\*PORT REPUBLIC NEW LISTING ALERT\*\*\*12.6 ACRE BUILDABLE LOT @ END OF CUL-DE-SAC\*\*\*PERC TEST DONE\*\*\*SEPTIC(5 BEDROOM) & HOME PLANS APPROVED & PERMIT READY\*\*\*NATURAL GAS, ELECTRIC & CABLE READY\*\*\* Build your dream home on this stunning slice of paradise! Nestled at the end of a quiet cul-de-sac street, you will find this supremely tranquil 12.6 acre lot! One of Port Republics newest streets, it is a rarity to find natural gas, a huge bonus for efficiency! This lot is immersed with wildlife & beauty, which is nearly impossible to replicate with the lack of property available! Come with your own builder or seller will build! #options!