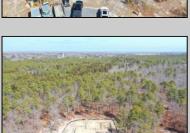

## **COMMENTS**

\*\*\*PORT REPUBLIC NEW LISTING ALERT\*\*\*12.6 ACRE BUILDABLE LOT @ END OF CUL-DE-SAC\*\*\*PERC TEST DONE\*\*\*SEPTIC(5 BEDROOM) & HOME PLANS APPROVED & PERMIT READY\*\*\*NATURAL GAS, ELECTRIC & CABLE READY\*\*\* Build your dream home on this stunning slice of paradise! Nestled at the end of a quiet cul-de-sac street, you will find this supremely tranquil 12.6 acre lot! One of Port Republics newest streets, it is a rarity to find natural gas, a huge bonus for efficiency! This lot is immersed with wildlife & beauty, which is nearly impossible to replicate with the lack of property available! Come with your own builder or seller will build! #options!