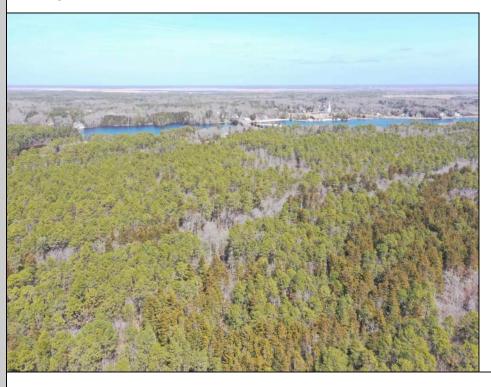

## **COMMENTS**

\*\*\*PORT REPUBLIC NEW LISTING ALERT\*\*\*12.6 ACRE BUILDABLE LOT @ END OF CUL-DE-SAC\*\*\*PERC TEST DONE\*\*\*SEPTIC(5 BEDROOM) & HOME PLANS APPROVED & PERMIT READY\*\*\*NATURAL GAS, ELECTRIC & CABLE READY\*\*\* Build your dream home on this stunning slice of paradise! Nestled at the end of a quiet cul-de-sac street, you will find this supremely tranquil 12.6 acre lot! One of Port Republics newest streets, it is a rarity to find natural gas, a huge bonus for efficiency! This lot is immersed with wildlife & beauty, which is nearly impossible to replicate with the lack of property available! Come with your own builder or seller will build! #options!