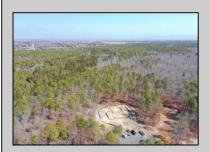

## **COMMENTS**

\*\*\*PORT REPUBLIC NEW LISTING ALERT\*\*\*12.6 ACRE BUILDABLE LOT @ END OF CUL-DE-SAC\*\*\*PERC TEST DONE\*\*\*SEPTIC(5 BEDROOM) & HOME PLANS APPROVED & PERMIT READY\*\*\*NATURAL GAS, ELECTRIC & CABLE READY\*\*\* Build your dream home on this stunning slice of paradise! Nestled at the end of a quiet cul-de-sac street, you will find this supremely tranquil 12.6 acre lot! One of Port Republics newest streets, it is a rarity to find natural gas, a huge bonus for efficiency! This lot is immersed with wildlife & beauty, which is nearly impossible to replicate with the lack of property available! Come with your own builder or seller will build! #options!