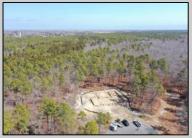

## **COMMENTS**

\*\*\*PORT REPUBLIC NEW LISTING ALERT\*\*\*12.6 ACRE BUILDABLE LOT @ END OF CUL-DE-SAC\*\*\*PERC TEST DONE\*\*\*SEPTIC(5 BEDROOM) & HOME PLANS APPROVED & PERMIT READY\*\*\*NATURAL GAS, ELECTRIC & CABLE READY\*\*\* Build your dream home on this stunning slice of paradise! Nestled at the end of a quiet cul-de-sac street, you will find this supremely tranquil 12.6 acre lot! One of Port Republics newest streets, it is a rarity to find natural gas, a huge bonus for efficiency! This lot is immersed with wildlife & beauty, which is nearly impossible to replicate with the lack of property available! Come with your own builder or seller will build! #options!