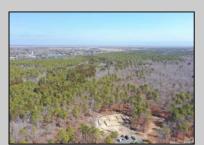

## **COMMENTS**

\*\*\*PORT REPUBLIC NEW LISTING ALERT\*\*\*12.6 ACRE BUILDABLE LOT @ END OF CUL-DE-SAC\*\*\*PERC TEST DONE\*\*\*SEPTIC(5 BEDROOM) & HOME PLANS APPROVED & PERMIT READY\*\*\*NATURAL GAS, ELECTRIC & CABLE READY\*\*\* Build your dream home on this stunning slice of paradise! Nestled at the end of a quiet cul-de-sac street, you will find this supremely tranquil 12.6 acre lot! One of Port Republics newest streets, it is a rarity to find natural gas, a huge bonus for efficiency! This lot is immersed with wildlife & beauty, which is nearly impossible to replicate with the lack of property available! Come with your own builder or seller will build! #options!