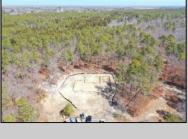

## **COMMENTS**

\*\*\*PORT REPUBLIC NEW LISTING ALERT\*\*\*12.6 ACRE BUILDABLE LOT @ END OF CUL-DE-SAC\*\*\*PERC TEST DONE\*\*\*SEPTIC(5 BEDROOM) & HOME PLANS APPROVED & PERMIT READY\*\*\*NATURAL GAS, ELECTRIC & CABLE READY\*\*\* Build your dream home on this stunning slice of paradise! Nestled at the end of a quiet cul-de-sac street, you will find this supremely tranquil 12.6 acre lot! One of Port Republics newest streets, it is a rarity to find natural gas, a huge bonus for efficiency! This lot is immersed with wildlife & beauty, which is nearly impossible to replicate with the lack of property available! Come with your own builder or seller will build! #options!