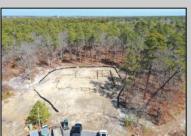

## **COMMENTS**

\*\*\*PORT REPUBLIC NEW LISTING ALERT\*\*\*12.6 ACRE BUILDABLE LOT @ END OF CUL-DE-SAC\*\*\*PERC TEST DONE\*\*\*SEPTIC(5 BEDROOM) & HOME PLANS APPROVED & PERMIT READY\*\*\*NATURAL GAS, ELECTRIC & CABLE READY\*\*\* Build your dream home on this stunning slice of paradise! Nestled at the end of a quiet cul-de-sac street, you will find this supremely tranquil 12.6 acre lot! One of Port Republics newest streets, it is a rarity to find natural gas, a huge bonus for efficiency! This lot is immersed with wildlife & beauty, which is nearly impossible to replicate with the lack of property available! Come with your own builder or seller will build! #options!