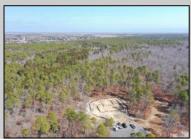

## **COMMENTS**

\*\*\*PORT REPUBLIC NEW LISTING ALERT\*\*\*12.6 ACRE BUILDABLE LOT @ END OF CUL-DE-SAC\*\*\*PERC TEST DONE\*\*\*SEPTIC(5 BEDROOM) & HOME PLANS APPROVED & PERMIT READY\*\*\*NATURAL GAS, ELECTRIC & CABLE READY\*\*\* Build your dream home on this stunning slice of paradise! Nestled at the end of a quiet cul-de-sac street, you will find this supremely tranquil 12.6 acre lot! One of Port Republics newest streets, it is a rarity to find natural gas, a huge bonus for efficiency! This lot is immersed with wildlife & beauty, which is nearly impossible to replicate with the lack of property available! Come with your own builder or seller will build! #options!