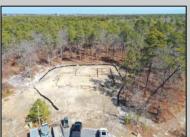

## **COMMENTS**

\*\*\*PORT REPUBLIC NEW LISTING ALERT\*\*\*12.6 ACRE BUILDABLE LOT @ END OF CUL-DE-SAC\*\*\*PERC TEST DONE\*\*\*SEPTIC(5 BEDROOM) & HOME PLANS APPROVED & PERMIT READY\*\*\*NATURAL GAS, ELECTRIC & CABLE READY\*\*\* Build your dream home on this stunning slice of paradise! Nestled at the end of a quiet cul-de-sac street, you will find this supremely tranquil 12.6 acre lot! One of Port Republics newest streets, it is a rarity to find natural gas, a huge bonus for efficiency! This lot is immersed with wildlife & beauty, which is nearly impossible to replicate with the lack of property available! Come with your own builder or seller will build! #options!