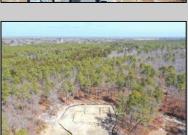

## **COMMENTS**

\*\*\*PORT REPUBLIC NEW LISTING ALERT\*\*\*12.6 ACRE BUILDABLE LOT @ END OF CUL-DE-SAC\*\*\*PERC TEST DONE\*\*\*SEPTIC(5 BEDROOM) & HOME PLANS APPROVED & PERMIT READY\*\*\*NATURAL GAS, ELECTRIC & CABLE READY\*\*\* Build your dream home on this stunning slice of paradise! Nestled at the end of a quiet cul-de-sac street, you will find this supremely tranquil 12.6 acre lot! One of Port Republics newest streets, it is a rarity to find natural gas, a huge bonus for efficiency! This lot is immersed with wildlife & beauty, which is nearly impossible to replicate with the lack of property available! Come with your own builder or seller will build! #options!