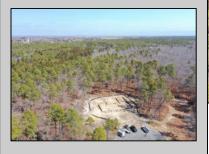

## **COMMENTS**

\*\*\*PORT REPUBLIC NEW LISTING ALERT\*\*\*12.6 ACRE BUILDABLE LOT @ END OF CUL-DE-SAC\*\*\*PERC TEST DONE\*\*\*SEPTIC(5 BEDROOM) & HOME PLANS APPROVED & PERMIT READY\*\*\*NATURAL GAS, ELECTRIC & CABLE READY\*\*\* Build your dream home on this stunning slice of paradise! Nestled at the end of a quiet cul-de-sac street, you will find this supremely tranquil 12.6 acre lot! One of Port Republics newest streets, it is a rarity to find natural gas, a huge bonus for efficiency! This lot is immersed with wildlife & beauty, which is nearly impossible to replicate with the lack of property available! Come with your own builder or seller will build! #options!