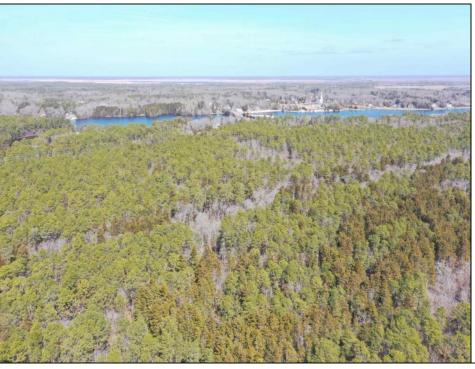

## **COMMENTS**

\*\*\*PORT REPUBLIC NEW LISTING ALERT\*\*\*12.6 ACRE BUILDABLE LOT @ END OF CUL-DE-SAC\*\*\*PERC TEST DONE\*\*\*SEPTIC(5 BEDROOM) & HOME PLANS APPROVED & PERMIT READY\*\*\*NATURAL GAS, ELECTRIC & CABLE READY\*\*\* Build your dream home on this stunning slice of paradise! Nestled at the end of a quiet cul-de-sac street, you will find this supremely tranquil 12.6 acre lot! One of Port Republics newest streets, it is a rarity to find natural gas, a huge bonus for efficiency! This lot is immersed with wildlife & beauty, which is nearly impossible to replicate with the lack of property available! Come with your own builder or seller will build! #options!