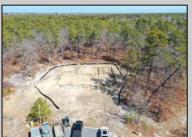

## **COMMENTS**

\*\*\*PORT REPUBLIC NEW LISTING ALERT\*\*\*12.6 ACRE BUILDABLE LOT @ END OF CUL-DE-SAC\*\*\*PERC TEST DONE\*\*\*SEPTIC(5 BEDROOM) & HOME PLANS APPROVED & PERMIT READY\*\*\*NATURAL GAS, ELECTRIC & CABLE READY\*\*\* Build your dream home on this stunning slice of paradise! Nestled at the end of a quiet cul-de-sac street, you will find this supremely tranquil 12.6 acre lot! One of Port Republics newest streets, it is a rarity to find natural gas, a huge bonus for efficiency! This lot is immersed with wildlife & beauty, which is nearly impossible to replicate with the lack of property available! Come with your own builder or seller will build! #options!