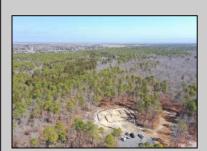

## **COMMENTS**

\*\*\*PORT REPUBLIC NEW LISTING ALERT\*\*\*12.6 ACRE BUILDABLE LOT @ END OF CUL-DE-SAC\*\*\*PERC TEST DONE\*\*\*SEPTIC(5 BEDROOM) & HOME PLANS APPROVED & PERMIT READY\*\*\*NATURAL GAS, ELECTRIC & CABLE READY\*\*\* Build your dream home on this stunning slice of paradise! Nestled at the end of a quiet cul-de-sac street, you will find this supremely tranquil 12.6 acre lot! One of Port Republics newest streets, it is a rarity to find natural gas, a huge bonus for efficiency! This lot is immersed with wildlife & beauty, which is nearly impossible to replicate with the lack of property available! Come with your own builder or seller will build! #options!