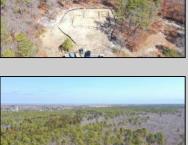

## **COMMENTS**

\*\*\*PORT REPUBLIC NEW LISTING ALERT\*\*\*12.6 ACRE BUILDABLE LOT @ END OF CUL-DE-SAC\*\*\*PERC TEST DONE\*\*\*SEPTIC(5 BEDROOM) & HOME PLANS APPROVED & PERMIT READY\*\*\*NATURAL GAS, ELECTRIC & CABLE READY\*\*\* Build your dream home on this stunning slice of paradise! Nestled at the end of a quiet cul-de-sac street, you will find this supremely tranquil 12.6 acre lot! One of Port Republics newest streets, it is a rarity to find natural gas, a huge bonus for efficiency! This lot is immersed with wildlife & beauty, which is nearly impossible to replicate with the lack of property available! Come with your own builder or seller will build! #options!