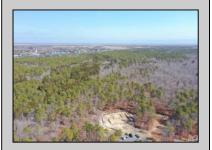

## **COMMENTS**

\*\*\*PORT REPUBLIC NEW LISTING ALERT\*\*\*12.6 ACRE BUILDABLE LOT @ END OF CUL-DE-SAC\*\*\*PERC TEST DONE\*\*\*SEPTIC(5 BEDROOM) & HOME PLANS APPROVED & PERMIT READY\*\*\*NATURAL GAS, ELECTRIC & CABLE READY\*\*\* Build your dream home on this stunning slice of paradise! Nestled at the end of a quiet cul-de-sac street, you will find this supremely tranquil 12.6 acre lot! One of Port Republics newest streets, it is a rarity to find natural gas, a huge bonus for efficiency! This lot is immersed with wildlife & beauty, which is nearly impossible to replicate with the lack of property available! Come with your own builder or seller will build! #options!