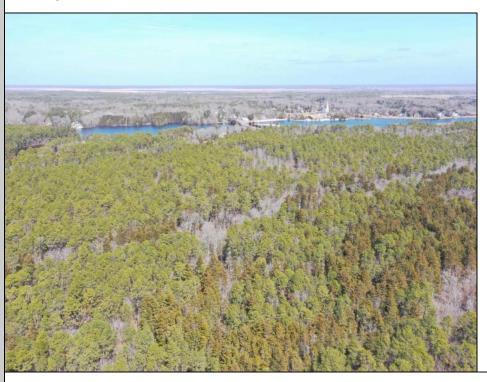

## **COMMENTS**

\*\*\*PORT REPUBLIC NEW LISTING ALERT\*\*\*12.6 ACRE BUILDABLE LOT @ END OF CUL-DE-SAC\*\*\*PERC TEST DONE\*\*\*SEPTIC(5 BEDROOM) & HOME PLANS APPROVED & PERMIT READY\*\*\*NATURAL GAS, ELECTRIC & CABLE READY\*\*\* Build your dream home on this stunning slice of paradise! Nestled at the end of a quiet cul-de-sac street, you will find this supremely tranquil 12.6 acre lot! One of Port Republics newest streets, it is a rarity to find natural gas, a huge bonus for efficiency! This lot is immersed with wildlife & beauty, which is nearly impossible to replicate with the lack of property available! Come with your own builder or seller will build! #options!