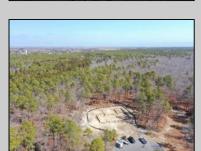

## **COMMENTS**

\*\*\*PORT REPUBLIC NEW LISTING ALERT\*\*\*12.6 ACRE BUILDABLE LOT @ END OF CUL-DE-SAC\*\*\*PERC TEST DONE\*\*\*SEPTIC(5 BEDROOM) & HOME PLANS APPROVED & PERMIT READY\*\*\*NATURAL GAS, ELECTRIC & CABLE READY\*\*\* Build your dream home on this stunning slice of paradise! Nestled at the end of a quiet cul-de-sac street, you will find this supremely tranquil 12.6 acre lot! One of Port Republics newest streets, it is a rarity to find natural gas, a huge bonus for efficiency! This lot is immersed with wildlife & beauty, which is nearly impossible to replicate with the lack of property available! Come with your own builder or seller will build! #options!