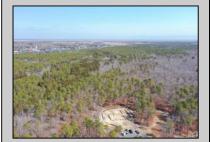

## **COMMENTS**

\*\*\*PORT REPUBLIC NEW LISTING ALERT\*\*\*12.6 ACRE BUILDABLE LOT @ END OF CUL-DE-SAC\*\*\*PERC TEST DONE\*\*\*SEPTIC(5 BEDROOM) & HOME PLANS APPROVED & PERMIT READY\*\*\*NATURAL GAS, ELECTRIC & CABLE READY\*\*\* Build your dream home on this stunning slice of paradise! Nestled at the end of a quiet cul-de-sac street, you will find this supremely tranquil 12.6 acre lot! One of Port Republics newest streets, it is a rarity to find natural gas, a huge bonus for efficiency! This lot is immersed with wildlife & beauty, which is nearly impossible to replicate with the lack of property available! Come with your own builder or seller will build! #options!