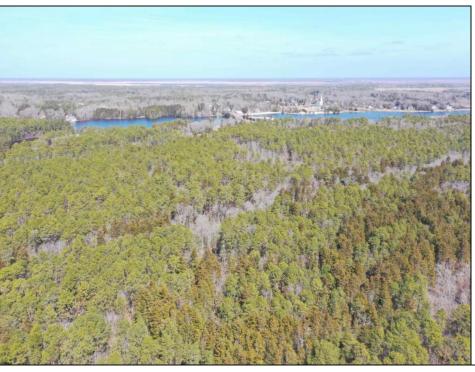

## **COMMENTS**

\*\*\*PORT REPUBLIC NEW LISTING ALERT\*\*\*12.6 ACRE BUILDABLE LOT @ END OF CUL-DE-SAC\*\*\*PERC TEST DONE\*\*\*SEPTIC(5 BEDROOM) & HOME PLANS APPROVED & PERMIT READY\*\*\*NATURAL GAS, ELECTRIC & CABLE READY\*\*\* Build your dream home on this stunning slice of paradise! Nestled at the end of a quiet cul-de-sac street, you will find this supremely tranquil 12.6 acre lot! One of Port Republics newest streets, it is a rarity to find natural gas, a huge bonus for efficiency! This lot is immersed with wildlife & beauty, which is nearly impossible to replicate with the lack of property available! Come with your own builder or seller will build! #options!