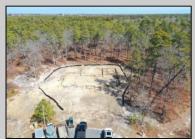

## **COMMENTS**

\*\*\*PORT REPUBLIC NEW LISTING ALERT\*\*\*12.6 ACRE BUILDABLE LOT @ END OF CUL-DE-SAC\*\*\*PERC TEST DONE\*\*\*SEPTIC(5 BEDROOM) & HOME PLANS APPROVED & PERMIT READY\*\*\*NATURAL GAS, ELECTRIC & CABLE READY\*\*\* Build your dream home on this stunning slice of paradise! Nestled at the end of a quiet cul-de-sac street, you will find this supremely tranquil 12.6 acre lot! One of Port Republics newest streets, it is a rarity to find natural gas, a huge bonus for efficiency! This lot is immersed with wildlife & beauty, which is nearly impossible to replicate with the lack of property available! Come with your own builder or seller will build! #options!