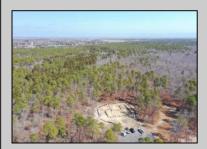

## **COMMENTS**

\*\*\*PORT REPUBLIC NEW LISTING ALERT\*\*\*12.6 ACRE BUILDABLE LOT @ END OF CUL-DE-SAC\*\*\*PERC TEST DONE\*\*\*SEPTIC(5 BEDROOM) & HOME PLANS APPROVED & PERMIT READY\*\*\*NATURAL GAS, ELECTRIC & CABLE READY\*\*\* Build your dream home on this stunning slice of paradise! Nestled at the end of a quiet cul-de-sac street, you will find this supremely tranquil 12.6 acre lot! One of Port Republics newest streets, it is a rarity to find natural gas, a huge bonus for efficiency! This lot is immersed with wildlife & beauty, which is nearly impossible to replicate with the lack of property available! Come with your own builder or seller will build! #options!