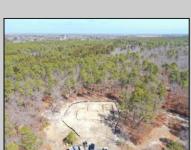

## **COMMENTS**

\*\*\*PORT REPUBLIC NEW LISTING ALERT\*\*\*12.6 ACRE BUILDABLE LOT @ END OF CUL-DE-SAC\*\*\*PERC TEST DONE\*\*\*SEPTIC(5 BEDROOM) & HOME PLANS APPROVED & PERMIT READY\*\*\*NATURAL GAS, ELECTRIC & CABLE READY\*\*\* Build your dream home on this stunning slice of paradise! Nestled at the end of a quiet cul-de-sac street, you will find this supremely tranquil 12.6 acre lot! One of Port Republics newest streets, it is a rarity to find natural gas, a huge bonus for efficiency! This lot is immersed with wildlife & beauty, which is nearly impossible to replicate with the lack of property available! Come with your own builder or seller will build! #options!