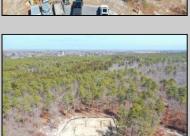

## **COMMENTS**

\*\*\*PORT REPUBLIC NEW LISTING ALERT\*\*\*12.6 ACRE BUILDABLE LOT @ END OF CUL-DE-SAC\*\*\*PERC TEST DONE\*\*\*SEPTIC(5 BEDROOM) & HOME PLANS APPROVED & PERMIT READY\*\*\*NATURAL GAS, ELECTRIC & CABLE READY\*\*\* Build your dream home on this stunning slice of paradise! Nestled at the end of a quiet cul-de-sac street, you will find this supremely tranquil 12.6 acre lot! One of Port Republics newest streets, it is a rarity to find natural gas, a huge bonus for efficiency! This lot is immersed with wildlife & beauty, which is nearly impossible to replicate with the lack of property available! Come with your own builder or seller will build! #options!