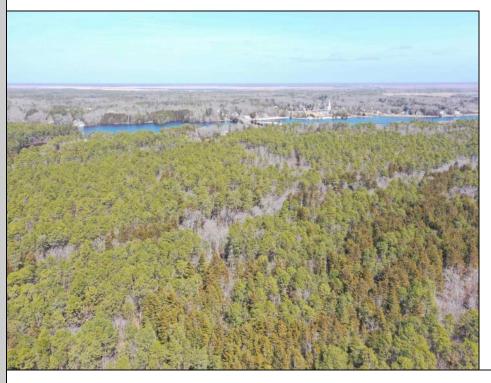

## **COMMENTS**

\*\*\*PORT REPUBLIC NEW LISTING ALERT\*\*\*12.6 ACRE BUILDABLE LOT @ END OF CUL-DE-SAC\*\*\*PERC TEST DONE\*\*\*SEPTIC(5 BEDROOM) & HOME PLANS APPROVED & PERMIT READY\*\*\*NATURAL GAS, ELECTRIC & CABLE READY\*\*\* Build your dream home on this stunning slice of paradise! Nestled at the end of a quiet cul-de-sac street, you will find this supremely tranquil 12.6 acre lot! One of Port Republics newest streets, it is a rarity to find natural gas, a huge bonus for efficiency! This lot is immersed with wildlife & beauty, which is nearly impossible to replicate with the lack of property available! Come with your own builder or seller will build! #options!