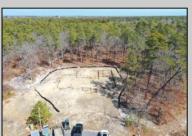

## **COMMENTS**

\*\*\*PORT REPUBLIC NEW LISTING ALERT\*\*\*12.6 ACRE BUILDABLE LOT @ END OF CUL-DE-SAC\*\*\*PERC TEST DONE\*\*\*SEPTIC(5 BEDROOM) & HOME PLANS APPROVED & PERMIT READY\*\*\*NATURAL GAS, ELECTRIC & CABLE READY\*\*\* Build your dream home on this stunning slice of paradise! Nestled at the end of a quiet cul-de-sac street, you will find this supremely tranquil 12.6 acre lot! One of Port Republics newest streets, it is a rarity to find natural gas, a huge bonus for efficiency! This lot is immersed with wildlife & beauty, which is nearly impossible to replicate with the lack of property available! Come with your own builder or seller will build! #options!