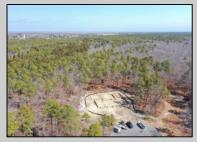

## **COMMENTS**

\*\*\*PORT REPUBLIC NEW LISTING ALERT\*\*\*12.6 ACRE BUILDABLE LOT @ END OF CUL-DE-SAC\*\*\*PERC TEST DONE\*\*\*SEPTIC(5 BEDROOM) & HOME PLANS APPROVED & PERMIT READY\*\*\*NATURAL GAS, ELECTRIC & CABLE READY\*\*\* Build your dream home on this stunning slice of paradise! Nestled at the end of a quiet cul-de-sac street, you will find this supremely tranquil 12.6 acre lot! One of Port Republics newest streets, it is a rarity to find natural gas, a huge bonus for efficiency! This lot is immersed with wildlife & beauty, which is nearly impossible to replicate with the lack of property available! Come with your own builder or seller will build! #options!