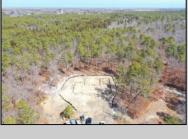

## **COMMENTS**

\*\*\*PORT REPUBLIC NEW LISTING ALERT\*\*\*12.6 ACRE BUILDABLE LOT @ END OF CUL-DE-SAC\*\*\*PERC TEST DONE\*\*\*SEPTIC(5 BEDROOM) & HOME PLANS APPROVED & PERMIT READY\*\*\*NATURAL GAS, ELECTRIC & CABLE READY\*\*\* Build your dream home on this stunning slice of paradise! Nestled at the end of a quiet cul-de-sac street, you will find this supremely tranquil 12.6 acre lot! One of Port Republics newest streets, it is a rarity to find natural gas, a huge bonus for efficiency! This lot is immersed with wildlife & beauty, which is nearly impossible to replicate with the lack of property available! Come with your own builder or seller will build! #options!