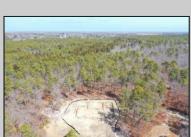

## **COMMENTS**

\*\*\*PORT REPUBLIC NEW LISTING ALERT\*\*\*12.6 ACRE BUILDABLE LOT @ END OF CUL-DE-SAC\*\*\*PERC TEST DONE\*\*\*SEPTIC(5 BEDROOM) & HOME PLANS APPROVED & PERMIT READY\*\*\*NATURAL GAS, ELECTRIC & CABLE READY\*\*\* Build your dream home on this stunning slice of paradise! Nestled at the end of a quiet cul-de-sac street, you will find this supremely tranquil 12.6 acre lot! One of Port Republics newest streets, it is a rarity to find natural gas, a huge bonus for efficiency! This lot is immersed with wildlife & beauty, which is nearly impossible to replicate with the lack of property available! Come with your own builder or seller will build! #options!