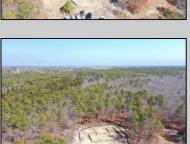

## **COMMENTS**

\*\*\*PORT REPUBLIC NEW LISTING ALERT\*\*\*12.6 ACRE BUILDABLE LOT @ END OF CUL-DE-SAC\*\*\*PERC TEST DONE\*\*\*SEPTIC(5 BEDROOM) & HOME PLANS APPROVED & PERMIT READY\*\*\*NATURAL GAS, ELECTRIC & CABLE READY\*\*\* Build your dream home on this stunning slice of paradise! Nestled at the end of a quiet cul-de-sac street, you will find this supremely tranquil 12.6 acre lot! One of Port Republics newest streets, it is a rarity to find natural gas, a huge bonus for efficiency! This lot is immersed with wildlife & beauty, which is nearly impossible to replicate with the lack of property available! Come with your own builder or seller will build! #options!