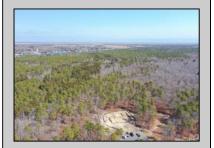

## **COMMENTS**

\*\*\*PORT REPUBLIC NEW LISTING ALERT\*\*\*12.6 ACRE BUILDABLE LOT @ END OF CUL-DE-SAC\*\*\*PERC TEST DONE\*\*\*SEPTIC(5 BEDROOM) & HOME PLANS APPROVED & PERMIT READY\*\*\*NATURAL GAS, ELECTRIC & CABLE READY\*\*\* Build your dream home on this stunning slice of paradise! Nestled at the end of a quiet cul-de-sac street, you will find this supremely tranquil 12.6 acre lot! One of Port Republics newest streets, it is a rarity to find natural gas, a huge bonus for efficiency! This lot is immersed with wildlife & beauty, which is nearly impossible to replicate with the lack of property available! Come with your own builder or seller will build! #options!