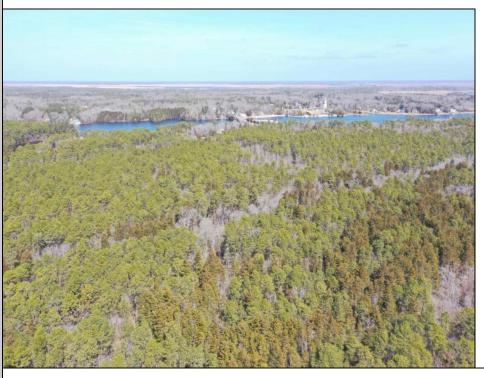

## **COMMENTS**

\*\*\*PORT REPUBLIC NEW LISTING ALERT\*\*\*12.6 ACRE BUILDABLE LOT @ END OF CUL-DE-SAC\*\*\*PERC TEST DONE\*\*\*SEPTIC(5 BEDROOM) & HOME PLANS APPROVED & PERMIT READY\*\*\*NATURAL GAS, ELECTRIC & CABLE READY\*\*\* Build your dream home on this stunning slice of paradise! Nestled at the end of a quiet cul-de-sac street, you will find this supremely tranquil 12.6 acre lot! One of Port Republics newest streets, it is a rarity to find natural gas, a huge bonus for efficiency! This lot is immersed with wildlife & beauty, which is nearly impossible to replicate with the lack of property available! Come with your own builder or seller will build! #options!