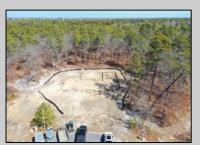

## **COMMENTS**

\*\*\*PORT REPUBLIC NEW LISTING ALERT\*\*\*12.6 ACRE BUILDABLE LOT @ END OF CUL-DE-SAC\*\*\*PERC TEST DONE\*\*\*SEPTIC(5 BEDROOM) & HOME PLANS APPROVED & PERMIT READY\*\*\*NATURAL GAS, ELECTRIC & CABLE READY\*\*\* Build your dream home on this stunning slice of paradise! Nestled at the end of a quiet cul-de-sac street, you will find this supremely tranquil 12.6 acre lot! One of Port Republics newest streets, it is a rarity to find natural gas, a huge bonus for efficiency! This lot is immersed with wildlife & beauty, which is nearly impossible to replicate with the lack of property available! Come with your own builder or seller will build! #options!