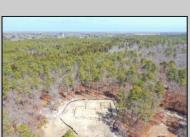

## **COMMENTS**

\*\*\*PORT REPUBLIC NEW LISTING ALERT\*\*\*12.6 ACRE BUILDABLE LOT @ END OF CUL-DE-SAC\*\*\*PERC TEST DONE\*\*\*SEPTIC(5 BEDROOM) & HOME PLANS APPROVED & PERMIT READY\*\*\*NATURAL GAS, ELECTRIC & CABLE READY\*\*\* Build your dream home on this stunning slice of paradise! Nestled at the end of a quiet cul-de-sac street, you will find this supremely tranquil 12.6 acre lot! One of Port Republics newest streets, it is a rarity to find natural gas, a huge bonus for efficiency! This lot is immersed with wildlife & beauty, which is nearly impossible to replicate with the lack of property available! Come with your own builder or seller will build! #options!