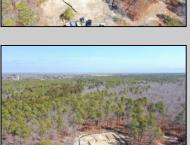

## **COMMENTS**

\*\*\*PORT REPUBLIC NEW LISTING ALERT\*\*\*12.6 ACRE BUILDABLE LOT @ END OF CUL-DE-SAC\*\*\*PERC TEST DONE\*\*\*SEPTIC(5 BEDROOM) & HOME PLANS APPROVED & PERMIT READY\*\*\*NATURAL GAS, ELECTRIC & CABLE READY\*\*\* Build your dream home on this stunning slice of paradise! Nestled at the end of a quiet cul-de-sac street, you will find this supremely tranquil 12.6 acre lot! One of Port Republics newest streets, it is a rarity to find natural gas, a huge bonus for efficiency! This lot is immersed with wildlife & beauty, which is nearly impossible to replicate with the lack of property available! Come with your own builder or seller will build! #options!