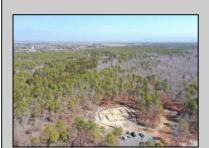

## **COMMENTS**

\*\*\*PORT REPUBLIC NEW LISTING ALERT\*\*\*12.6 ACRE BUILDABLE LOT @ END OF CUL-DE-SAC\*\*\*PERC TEST DONE\*\*\*SEPTIC(5 BEDROOM) & HOME PLANS APPROVED & PERMIT READY\*\*\*NATURAL GAS, ELECTRIC & CABLE READY\*\*\* Build your dream home on this stunning slice of paradise! Nestled at the end of a quiet cul-de-sac street, you will find this supremely tranquil 12.6 acre lot! One of Port Republics newest streets, it is a rarity to find natural gas, a huge bonus for efficiency! This lot is immersed with wildlife & beauty, which is nearly impossible to replicate with the lack of property available! Come with your own builder or seller will build! #options!