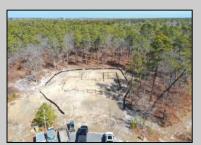

## **COMMENTS**

\*\*\*PORT REPUBLIC NEW LISTING ALERT\*\*\*12.6 ACRE BUILDABLE LOT @ END OF CUL-DE-SAC\*\*\*PERC TEST DONE\*\*\*SEPTIC(5 BEDROOM) & HOME PLANS APPROVED & PERMIT READY\*\*\*NATURAL GAS, ELECTRIC & CABLE READY\*\*\* Build your dream home on this stunning slice of paradise! Nestled at the end of a quiet cul-de-sac street, you will find this supremely tranquil 12.6 acre lot! One of Port Republics newest streets, it is a rarity to find natural gas, a huge bonus for efficiency! This lot is immersed with wildlife & beauty, which is nearly impossible to replicate with the lack of property available! Come with your own builder or seller will build! #options!