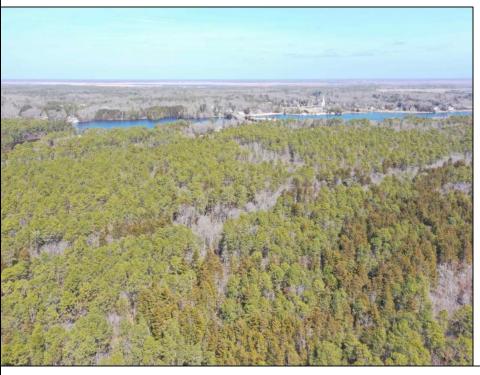

## **COMMENTS**

\*\*\*PORT REPUBLIC NEW LISTING ALERT\*\*\*12.6 ACRE BUILDABLE LOT @ END OF CUL-DE-SAC\*\*\*PERC TEST DONE\*\*\*SEPTIC(5 BEDROOM) & HOME PLANS APPROVED & PERMIT READY\*\*\*NATURAL GAS, ELECTRIC & CABLE READY\*\*\* Build your dream home on this stunning slice of paradise! Nestled at the end of a quiet cul-de-sac street, you will find this supremely tranquil 12.6 acre lot! One of Port Republics newest streets, it is a rarity to find natural gas, a huge bonus for efficiency! This lot is immersed with wildlife & beauty, which is nearly impossible to replicate with the lack of property available! Come with your own builder or seller will build! #options!