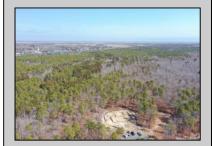

## **COMMENTS**

\*\*\*PORT REPUBLIC NEW LISTING ALERT\*\*\*12.6 ACRE BUILDABLE LOT @ END OF CUL-DE-SAC\*\*\*PERC TEST DONE\*\*\*SEPTIC(5 BEDROOM) & HOME PLANS APPROVED & PERMIT READY\*\*\*NATURAL GAS, ELECTRIC & CABLE READY\*\*\* Build your dream home on this stunning slice of paradise! Nestled at the end of a quiet cul-de-sac street, you will find this supremely tranquil 12.6 acre lot! One of Port Republics newest streets, it is a rarity to find natural gas, a huge bonus for efficiency! This lot is immersed with wildlife & beauty, which is nearly impossible to replicate with the lack of property available! Come with your own builder or seller will build! #options!