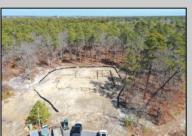

## **COMMENTS**

\*\*\*PORT REPUBLIC NEW LISTING ALERT\*\*\*12.6 ACRE BUILDABLE LOT @ END OF CUL-DE-SAC\*\*\*PERC TEST DONE\*\*\*SEPTIC(5 BEDROOM) & HOME PLANS APPROVED & PERMIT READY\*\*\*NATURAL GAS, ELECTRIC & CABLE READY\*\*\* Build your dream home on this stunning slice of paradise! Nestled at the end of a quiet cul-de-sac street, you will find this supremely tranquil 12.6 acre lot! One of Port Republics newest streets, it is a rarity to find natural gas, a huge bonus for efficiency! This lot is immersed with wildlife & beauty, which is nearly impossible to replicate with the lack of property available! Come with your own builder or seller will build! #options!