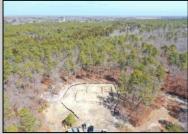

## **COMMENTS**

\*\*\*PORT REPUBLIC NEW LISTING ALERT\*\*\*12.6 ACRE BUILDABLE LOT @ END OF CUL-DE-SAC\*\*\*PERC TEST DONE\*\*\*SEPTIC(5 BEDROOM) & HOME PLANS APPROVED & PERMIT READY\*\*\*NATURAL GAS, ELECTRIC & CABLE READY\*\*\* Build your dream home on this stunning slice of paradise! Nestled at the end of a quiet cul-de-sac street, you will find this supremely tranquil 12.6 acre lot! One of Port Republics newest streets, it is a rarity to find natural gas, a huge bonus for efficiency! This lot is immersed with wildlife & beauty, which is nearly impossible to replicate with the lack of property available! Come with your own builder or seller will build! #options!