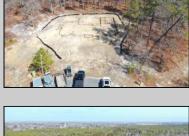

## **COMMENTS**

\*\*\*PORT REPUBLIC NEW LISTING ALERT\*\*\*12.6 ACRE BUILDABLE LOT @ END OF CUL-DE-SAC\*\*\*PERC TEST DONE\*\*\*SEPTIC(5 BEDROOM) & HOME PLANS APPROVED & PERMIT READY\*\*\*NATURAL GAS, ELECTRIC & CABLE READY\*\*\* Build your dream home on this stunning slice of paradise! Nestled at the end of a quiet cul-de-sac street, you will find this supremely tranquil 12.6 acre lot! One of Port Republics newest streets, it is a rarity to find natural gas, a huge bonus for efficiency! This lot is immersed with wildlife & beauty, which is nearly impossible to replicate with the lack of property available! Come with your own builder or seller will build! #options!