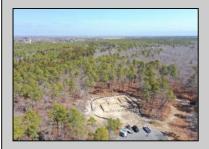

## **COMMENTS**

\*\*\*PORT REPUBLIC NEW LISTING ALERT\*\*\*12.6 ACRE BUILDABLE LOT @ END OF CUL-DE-SAC\*\*\*PERC TEST DONE\*\*\*SEPTIC(5 BEDROOM) & HOME PLANS APPROVED & PERMIT READY\*\*\*NATURAL GAS, ELECTRIC & CABLE READY\*\*\* Build your dream home on this stunning slice of paradise! Nestled at the end of a quiet cul-de-sac street, you will find this supremely tranquil 12.6 acre lot! One of Port Republics newest streets, it is a rarity to find natural gas, a huge bonus for efficiency! This lot is immersed with wildlife & beauty, which is nearly impossible to replicate with the lack of property available! Come with your own builder or seller will build! #options!