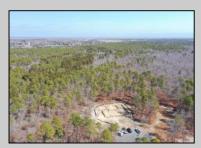

## **COMMENTS**

\*\*\*PORT REPUBLIC NEW LISTING ALERT\*\*\*12.6 ACRE BUILDABLE LOT @ END OF CUL-DE-SAC\*\*\*PERC TEST DONE\*\*\*SEPTIC(5 BEDROOM) & HOME PLANS APPROVED & PERMIT READY\*\*\*NATURAL GAS, ELECTRIC & CABLE READY\*\*\* Build your dream home on this stunning slice of paradise! Nestled at the end of a quiet cul-de-sac street, you will find this supremely tranquil 12.6 acre lot! One of Port Republics newest streets, it is a rarity to find natural gas, a huge bonus for efficiency! This lot is immersed with wildlife & beauty, which is nearly impossible to replicate with the lack of property available! Come with your own builder or seller will build! #options!