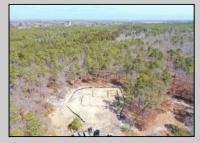

## COMMENTS

\*\*\*PORT REPUBLIC NEW LISTING ALERT\*\*\*12.6 ACRE BUILDABLE LOT @ END OF CUL-DE-SAC\*\*\*PERC TEST DONE\*\*\*SEPTIC(5 BEDROOM) & HOME PLANS APPROVED & PERMIT READY\*\*\*NATURAL GAS, ELECTRIC & CABLE READY\*\*\* Build your dream home on this stunning slice of paradise! Nestled at the end of a quiet cul-de-sac street, you will find this supremely tranquil 12.6 acre lot! One of Port Republics newest streets, it is a rarity to find natural gas, a huge bonus for efficiency! This lot is immersed with wildlife & beauty, which is nearly impossible to replicate with the lack of property available! Come with your own builder or seller will build! #options!