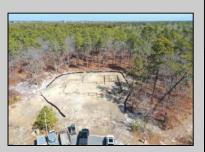

## COMMENTS

\*\*\*PORT REPUBLIC NEW LISTING ALERT\*\*\*12.6 ACRE BUILDABLE LOT @ END OF CUL-DE-SAC\*\*\*PERC TEST DONE\*\*\*SEPTIC(5 BEDROOM) & HOME PLANS APPROVED & PERMIT READY\*\*\*NATURAL GAS, ELECTRIC & CABLE READY\*\*\* Build your dream home on this stunning slice of paradise! Nestled at the end of a quiet cul-de-sac street, you will find this supremely tranquil 12.6 acre lot! One of Port Republics newest streets, it is a rarity to find natural gas, a huge bonus for efficiency! This lot is immersed with wildlife & beauty, which is nearly impossible to replicate with the lack of property available! Come with your own builder or seller will build! #options!