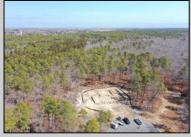

## **COMMENTS**

\*\*\*PORT REPUBLIC NEW LISTING ALERT\*\*\*12.6 ACRE BUILDABLE LOT @ END OF CUL-DE-SAC\*\*\*PERC TEST DONE\*\*\*SEPTIC(5 BEDROOM) & HOME PLANS APPROVED & PERMIT READY\*\*\*NATURAL GAS, ELECTRIC & CABLE READY\*\*\* Build your dream home on this stunning slice of paradise! Nestled at the end of a quiet cul-de-sac street, you will find this supremely tranquil 12.6 acre lot! One of Port Republics newest streets, it is a rarity to find natural gas, a huge bonus for efficiency! This lot is immersed with wildlife & beauty, which is nearly impossible to replicate with the lack of property available! Come with your own builder or seller will build! #options!