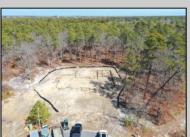

## **COMMENTS**

\*\*\*PORT REPUBLIC NEW LISTING ALERT\*\*\*12.6 ACRE BUILDABLE LOT @ END OF CUL-DE-SAC\*\*\*PERC TEST DONE\*\*\*SEPTIC(5 BEDROOM) & HOME PLANS APPROVED & PERMIT READY\*\*\*NATURAL GAS, ELECTRIC & CABLE READY\*\*\* Build your dream home on this stunning slice of paradise! Nestled at the end of a quiet cul-de-sac street, you will find this supremely tranquil 12.6 acre lot! One of Port Republics newest streets, it is a rarity to find natural gas, a huge bonus for efficiency! This lot is immersed with wildlife & beauty, which is nearly impossible to replicate with the lack of property available! Come with your own builder or seller will build! #options!