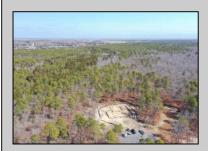

## **COMMENTS**

\*\*\*PORT REPUBLIC NEW LISTING ALERT\*\*\*12.6 ACRE BUILDABLE LOT @ END OF CUL-DE-SAC\*\*\*PERC TEST DONE\*\*\*SEPTIC(5 BEDROOM) & HOME PLANS APPROVED & PERMIT READY\*\*\*NATURAL GAS, ELECTRIC & CABLE READY\*\*\* Build your dream home on this stunning slice of paradise! Nestled at the end of a quiet cul-de-sac street, you will find this supremely tranquil 12.6 acre lot! One of Port Republics newest streets, it is a rarity to find natural gas, a huge bonus for efficiency! This lot is immersed with wildlife & beauty, which is nearly impossible to replicate with the lack of property available! Come with your own builder or seller will build! #options!