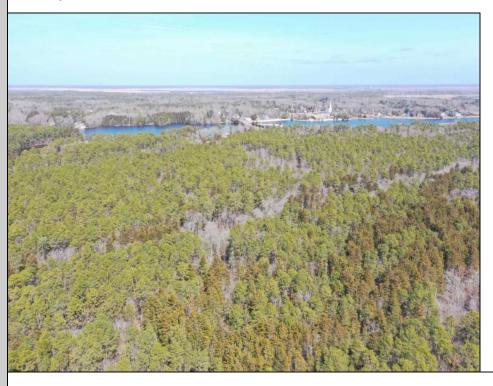

## **COMMENTS**

\*\*\*PORT REPUBLIC NEW LISTING ALERT\*\*\*12.6 ACRE BUILDABLE LOT @ END OF CUL-DE-SAC\*\*\*PERC TEST DONE\*\*\*SEPTIC(5 BEDROOM) & HOME PLANS APPROVED & PERMIT READY\*\*\*NATURAL GAS, ELECTRIC & CABLE READY\*\*\* Build your dream home on this stunning slice of paradise! Nestled at the end of a quiet cul-de-sac street, you will find this supremely tranquil 12.6 acre lot! One of Port Republics newest streets, it is a rarity to find natural gas, a huge bonus for efficiency! This lot is immersed with wildlife & beauty, which is nearly impossible to replicate with the lack of property available! Come with your own builder or seller will build! #options!