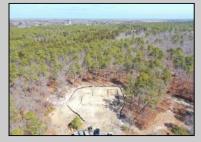

## COMMENTS

\*\*\*PORT REPUBLIC NEW LISTING ALERT\*\*\*12.6 ACRE BUILDABLE LOT @ END OF CUL-DE-SAC\*\*\*PERC TEST DONE\*\*\*SEPTIC(5 BEDROOM) & HOME PLANS APPROVED & PERMIT READY\*\*\*NATURAL GAS, ELECTRIC & CABLE READY\*\*\* Build your dream home on this stunning slice of paradise! Nestled at the end of a quiet cul-de-sac street, you will find this supremely tranquil 12.6 acre lot! One of Port Republics newest streets, it is a rarity to find natural gas, a huge bonus for efficiency! This lot is immersed with wildlife & beauty, which is nearly impossible to replicate with the lack of property available! Come with your own builder or seller will build! #options!