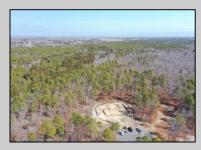

## COMMENTS

\*\*\*PORT REPUBLIC NEW LISTING ALERT\*\*\*12.6 ACRE BUILDABLE LOT @ END OF CUL-DE-SAC\*\*\*PERC TEST DONE\*\*\*SEPTIC(5 BEDROOM) & HOME PLANS APPROVED & PERMIT READY\*\*\*NATURAL GAS, ELECTRIC & CABLE READY\*\*\* Build your dream home on this stunning slice of paradise! Nestled at the end of a quiet cul-de-sac street, you will find this supremely tranquil 12.6 acre lot! One of Port Republics newest streets, it is a rarity to find natural gas, a huge bonus for efficiency! This lot is immersed with wildlife & beauty, which is nearly impossible to replicate with the lack of property available! Come with your own builder or seller will build! #options!