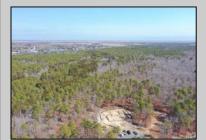

## COMMENTS

\*\*\*PORT REPUBLIC NEW LISTING ALERT\*\*\*12.6 ACRE BUILDABLE LOT @ END OF CUL-DE-SAC\*\*\*PERC TEST DONE\*\*\*SEPTIC(5 BEDROOM) & HOME PLANS APPROVED & PERMIT READY\*\*\*NATURAL GAS, ELECTRIC & CABLE READY\*\*\* Build your dream home on this stunning slice of paradise! Nestled at the end of a quiet cul-de-sac street, you will find this supremely tranquil 12.6 acre lot! One of Port Republics newest streets, it is a rarity to find natural gas, a huge bonus for efficiency! This lot is immersed with wildlife & beauty, which is nearly impossible to replicate with the lack of property available! Come with your own builder or seller will build! #options!