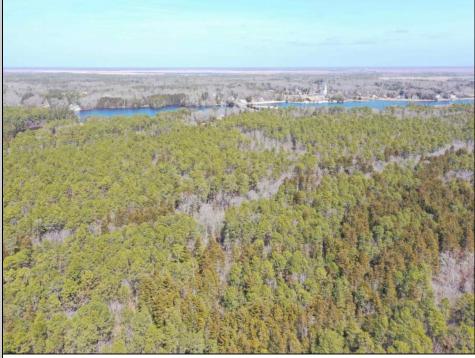

## COMMENTS

\*\*\*PORT REPUBLIC NEW LISTING ALERT\*\*\*12.6 ACRE BUILDABLE LOT @ END OF CUL-DE-SAC\*\*\*PERC TEST DONE\*\*\*SEPTIC(5 BEDROOM) & HOME PLANS APPROVED & PERMIT READY\*\*\*NATURAL GAS, ELECTRIC & CABLE READY\*\*\* Build your dream home on this stunning slice of paradise! Nestled at the end of a quiet cul-de-sac street, you will find this supremely tranquil 12.6 acre lot! One of Port Republics newest streets, it is a rarity to find natural gas, a huge bonus for efficiency! This lot is immersed with wildlife & beauty, which is nearly impossible to replicate with the lack of property available! Come with your own builder or seller will build! #options!