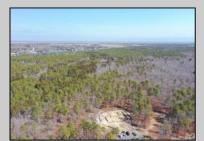

## COMMENTS

\*\*\*PORT REPUBLIC NEW LISTING ALERT\*\*\*12.6 ACRE BUILDABLE LOT @ END OF CUL-DE-SAC\*\*\*PERC TEST DONE\*\*\*SEPTIC(5 BEDROOM) & HOME PLANS APPROVED & PERMIT READY\*\*\*NATURAL GAS, ELECTRIC & CABLE READY\*\*\* Build your dream home on this stunning slice of paradise! Nestled at the end of a quiet cul-de-sac street, you will find this supremely tranquil 12.6 acre lot! One of Port Republics newest streets, it is a rarity to find natural gas, a huge bonus for efficiency! This lot is immersed with wildlife & beauty, which is nearly impossible to replicate with the lack of property available! Come with your own builder or seller will build! #options!