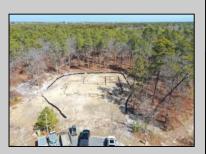

## COMMENTS

\*\*\*PORT REPUBLIC NEW LISTING ALERT\*\*\*12.6 ACRE BUILDABLE LOT @ END OF CUL-DE-SAC\*\*\*PERC TEST DONE\*\*\*SEPTIC(5 BEDROOM) & HOME PLANS APPROVED & PERMIT READY\*\*\*NATURAL GAS, ELECTRIC & CABLE READY\*\*\* Build your dream home on this stunning slice of paradise! Nestled at the end of a quiet cul-de-sac street, you will find this supremely tranquil 12.6 acre lot! One of Port Republics newest streets, it is a rarity to find natural gas, a huge bonus for efficiency! This lot is immersed with wildlife & beauty, which is nearly impossible to replicate with the lack of property available! Come with your own builder or seller will build! #options!