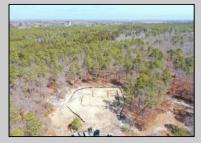

## COMMENTS

\*\*\*PORT REPUBLIC NEW LISTING ALERT\*\*\*12.6 ACRE BUILDABLE LOT @ END OF CUL-DE-SAC\*\*\*PERC TEST DONE\*\*\*SEPTIC(5 BEDROOM) & HOME PLANS APPROVED & PERMIT READY\*\*\*NATURAL GAS, ELECTRIC & CABLE READY\*\*\* Build your dream home on this stunning slice of paradise! Nestled at the end of a quiet cul-de-sac street, you will find this supremely tranquil 12.6 acre lot! One of Port Republics newest streets, it is a rarity to find natural gas, a huge bonus for efficiency! This lot is immersed with wildlife & beauty, which is nearly impossible to replicate with the lack of property available! Come with your own builder or seller will build! #options!