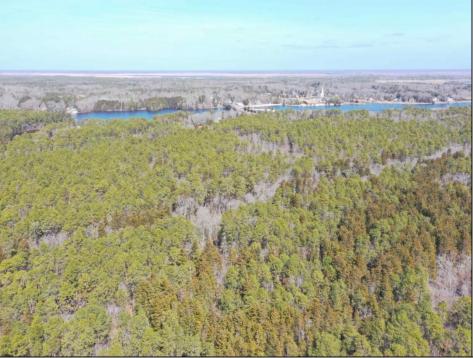

## COMMENTS

\*\*\*PORT REPUBLIC NEW LISTING ALERT\*\*\*12.6 ACRE BUILDABLE LOT @ END OF CUL-DE-SAC\*\*\*PERC TEST DONE\*\*\*SEPTIC(5 BEDROOM) & HOME PLANS APPROVED & PERMIT READY\*\*\*NATURAL GAS, ELECTRIC & CABLE READY\*\*\* Build your dream home on this stunning slice of paradise! Nestled at the end of a quiet cul-de-sac street, you will find this supremely tranquil 12.6 acre lot! One of Port Republics newest streets, it is a rarity to find natural gas, a huge bonus for efficiency! This lot is immersed with wildlife & beauty, which is nearly impossible to replicate with the lack of property available! Come with your own builder or seller will build! #options!