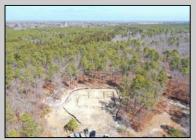

## **COMMENTS**

\*\*\*PORT REPUBLIC NEW LISTING ALERT\*\*\*12.6 ACRE BUILDABLE LOT @ END OF CUL-DE-SAC\*\*\*PERC TEST DONE\*\*\*SEPTIC(5 BEDROOM) & HOME PLANS APPROVED & PERMIT READY\*\*\*NATURAL GAS, ELECTRIC & CABLE READY\*\*\* Build your dream home on this stunning slice of paradise! Nestled at the end of a quiet cul-de-sac street, you will find this supremely tranquil 12.6 acre lot! One of Port Republics newest streets, it is a rarity to find natural gas, a huge bonus for efficiency! This lot is immersed with wildlife & beauty, which is nearly impossible to replicate with the lack of property available! Come with your own builder or seller will build! #options!