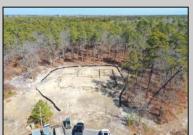

## **COMMENTS**

\*\*\*PORT REPUBLIC NEW LISTING ALERT\*\*\*12.6 ACRE BUILDABLE LOT @ END OF CUL-DE-SAC\*\*\*PERC TEST DONE\*\*\*SEPTIC(5 BEDROOM) & HOME PLANS APPROVED & PERMIT READY\*\*\*NATURAL GAS, ELECTRIC & CABLE READY\*\*\* Build your dream home on this stunning slice of paradise! Nestled at the end of a quiet cul-de-sac street, you will find this supremely tranquil 12.6 acre lot! One of Port Republics newest streets, it is a rarity to find natural gas, a huge bonus for efficiency! This lot is immersed with wildlife & beauty, which is nearly impossible to replicate with the lack of property available! Come with your own builder or seller will build! #options!