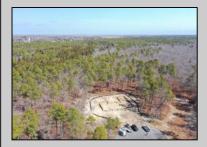

## **COMMENTS**

\*\*\*PORT REPUBLIC NEW LISTING ALERT\*\*\*12.6 ACRE BUILDABLE LOT @ END OF CUL-DE-SAC\*\*\*PERC TEST DONE\*\*\*SEPTIC(5 BEDROOM) & HOME PLANS APPROVED & PERMIT READY\*\*\*NATURAL GAS, ELECTRIC & CABLE READY\*\*\* Build your dream home on this stunning slice of paradise! Nestled at the end of a quiet cul-de-sac street, you will find this supremely tranquil 12.6 acre lot! One of Port Republics newest streets, it is a rarity to find natural gas, a huge bonus for efficiency! This lot is immersed with wildlife & beauty, which is nearly impossible to replicate with the lack of property available! Come with your own builder or seller will build! #options!