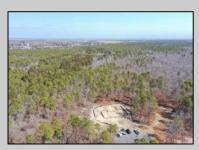

## **COMMENTS**

\*\*\*PORT REPUBLIC NEW LISTING ALERT\*\*\*12.6 ACRE BUILDABLE LOT @ END OF CUL-DE-SAC\*\*\*PERC TEST DONE\*\*\*SEPTIC(5 BEDROOM) & HOME PLANS APPROVED & PERMIT READY\*\*\*NATURAL GAS, ELECTRIC & CABLE READY\*\*\* Build your dream home on this stunning slice of paradise! Nestled at the end of a quiet cul-de-sac street, you will find this supremely tranquil 12.6 acre lot! One of Port Republics newest streets, it is a rarity to find natural gas, a huge bonus for efficiency! This lot is immersed with wildlife & beauty, which is nearly impossible to replicate with the lack of property available! Come with your own builder or seller will build! #options!