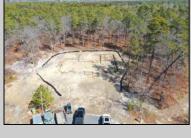

## **COMMENTS**

\*\*\*PORT REPUBLIC NEW LISTING ALERT\*\*\*12.6 ACRE BUILDABLE LOT @ END OF CUL-DE-SAC\*\*\*PERC TEST DONE\*\*\*SEPTIC(5 BEDROOM) & HOME PLANS APPROVED & PERMIT READY\*\*\*NATURAL GAS, ELECTRIC & CABLE READY\*\*\* Build your dream home on this stunning slice of paradise! Nestled at the end of a quiet cul-de-sac street, you will find this supremely tranquil 12.6 acre lot! One of Port Republics newest streets, it is a rarity to find natural gas, a huge bonus for efficiency! This lot is immersed with wildlife & beauty, which is nearly impossible to replicate with the lack of property available! Come with your own builder or seller will build! #options!