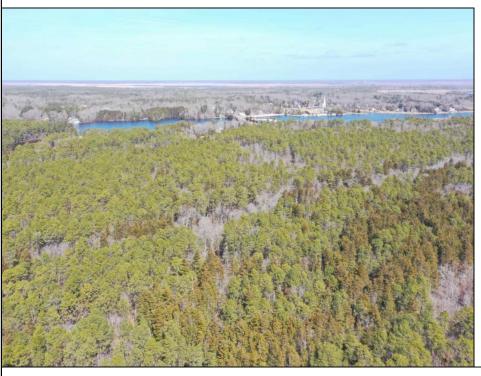

## **COMMENTS**

\*\*\*PORT REPUBLIC NEW LISTING ALERT\*\*\*12.6 ACRE BUILDABLE LOT @ END OF CUL-DE-SAC\*\*\*PERC TEST DONE\*\*\*SEPTIC(5 BEDROOM) & HOME PLANS APPROVED & PERMIT READY\*\*\*NATURAL GAS, ELECTRIC & CABLE READY\*\*\* Build your dream home on this stunning slice of paradise! Nestled at the end of a quiet cul-de-sac street, you will find this supremely tranquil 12.6 acre lot! One of Port Republics newest streets, it is a rarity to find natural gas, a huge bonus for efficiency! This lot is immersed with wildlife & beauty, which is nearly impossible to replicate with the lack of property available! Come with your own builder or seller will build! #options!