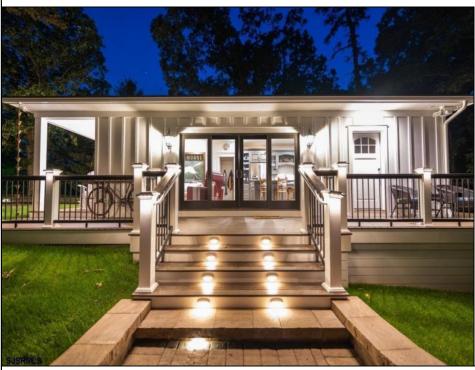

## **COMMENTS**

Welcome to Misty Acres Ranch. A private and tranquil sanctuary that must be seen in Egg Harbor Twp. Located just a short drive from local beaches and coastal towns of the Jersey Shore. Offering 8.4 acres of beautiful pastures, stunning oak trees and a canal that over looks a private 1-acre island. This is just the start of this AMAZING property. As you enter the immaculately landscaped grounds and make your way down the driveway you are greeted with steel horse sculpture, which sets the tone for this stunning oasis. For the horse lovers in the family, this property offers a 7 -stall stable, a riding arena with jumps, and a perimeter trail. Or if you are a water lover, you can launch your paddleboard, kayak or canoe from the canal. The new carriage house offers a comfortable place to relax with beautiful kitchen, 1.5 Baths, wrap around deck, loft, 2 zone heat & air, large garage and ample storage. You can put your own personal touch by designing your dream home or using our shovel-ready plans, including permits, for a 11,555-square-foot, 7 bedroom 10 bath dwelling with pool and rock slide, as well as basketball and pickle ball courts. There are many upgrades such as 80% of the property has a new irrigation system, 2 new wells, new septic system, lighting throughout property, new split rail fencing and special horse fencing with 2 electronic gates. A unique property that has endless options. Call to set up your showing today.