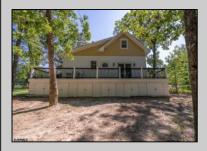

## **COMMENTS**

Welcome to Misty Acres Ranch. A private and tranquil sanctuary that must be seen in Egg Harbor Twp. Located just a short drive from local beaches and coastal towns of the Jersey Shore. Offering 8.4 acres of beautiful pastures, stunning oak trees and a canal that over looks a private 1-acre island. This is just the start of this AMAZING property. As you enter the immaculately landscaped grounds and make your way down the driveway you are greeted with steel horse sculpture, which sets the tone for this stunning oasis. For the horse lovers in the family, this property offers a 7 -stall stable, a riding arena with jumps, and a perimeter trail. Or if you are a water lover, you can launch your paddleboard, kayak or canoe from the canal. The new carriage house offers a comfortable place to relax with beautiful kitchen, 1.5 Baths, wrap around deck, loft, 2 zone heat & air, large garage and ample storage. You can put your own personal touch by designing your dream home or using our shovel-ready plans, including permits, for a 11,555-square-foot, 7 bedroom 10 bath dwelling with pool and rock slide, as well as basketball and pickle ball courts. There are many upgrades such as 80% of the property has a new irrigation system, 2 new wells, new septic system, lighting throughout property, new split rail fencing and special horse fencing with 2 electronic gates. A unique property that has endless options. Call to set up your showing today.