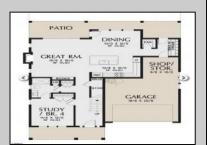

## **COMMENTS**

The lot is available for custom home to be built by Vida Homes Builders. You can choose the house plan from the builder's collection, or you can bring your own. Location, location, location-the lot is located 70 feet from the Northfield bike path on quite street and 7 min drive from the Margate beaches.Builder is ready to answer all your questions .Call to set up the meeting.Check next door 219 Northfield Ave project too.