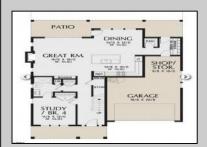

## **COMMENTS**

The lot is available for custom home to be built by Vida Homes Builders. You can choose the house plan from the builder's collection, or you can bring your own. Location, location, location-the lot is located 70 feet from the Northfield bike path on quite street and 7 min drive from the Margate beaches.Builder is ready to answer all your questions .Call to set up the meeting.Check next door 219 Northfield Ave project too.