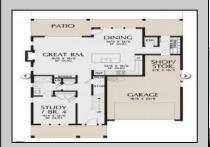

## **COMMENTS**

The lot is available for custom home to be built by Vida Homes Builders. You can choose the house plan from the builder's collection, or you can bring your own. Location, location, location-the lot is located 70 feet from the Northfield bike path on quite street and 7 min drive from the Margate beaches.Builder is ready to answer all your questions .Call to set up the meeting.Check next door 219 Northfield Ave project too.