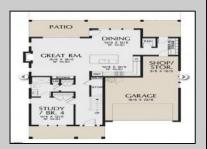

## **COMMENTS**

The lot is available for custom home to be built by Vida Homes Builders. You can choose the house plan from the builder's collection, or you can bring your own. Location, location, location-the lot is located 70 feet from the Northfield bike path on quite street and 7 min drive from the Margate beaches.Builder is ready to answer all your questions .Call to set up the meeting.Check next door 219 Northfield Ave project too.