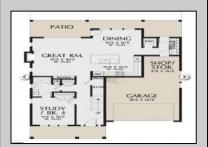

## **COMMENTS**

The lot is available for custom home to be built by Vida Homes Builders. You can choose the house plan from the builder's collection, or you can bring your own. Location, location, location-the lot is located 70 feet from the Northfield bike path on quite street and 7 min drive from the Margate beaches.Builder is ready to answer all your questions .Call to set up the meeting.Check next door 219 Northfield Ave project too.