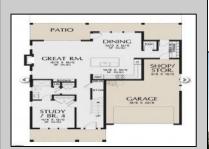

## **COMMENTS**

The lot is available for custom home to be built by Vida Homes Builders. You can choose the house plan from the builder's collection, or you can bring your own. Location, location, location-the lot is located 70 feet from the Northfield bike path on quite street and 7 min drive from the Margate beaches.Builder is ready to answer all your questions .Call to set up the meeting.Check next door 219 Northfield Ave project too.