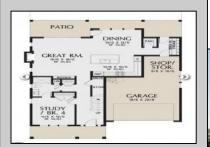

## **COMMENTS**

The lot is available for custom home to be built by Vida Homes Builders. You can choose the house plan from the builder's collection, or you can bring your own. Location, location, location-the lot is located 70 feet from the Northfield bike path on quite street and 7 min drive from the Margate beaches.Builder is ready to answer all your questions .Call to set up the meeting.Check next door 219 Northfield Ave project too.