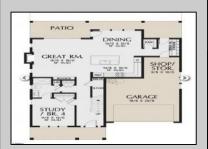

## **COMMENTS**

The lot is available for custom home to be built by Vida Homes Builders. You can choose the house plan from the builder's collection, or you can bring your own. Location, location, location-the lot is located 70 feet from the Northfield bike path on quite street and 7 min drive from the Margate beaches.Builder is ready to answer all your questions .Call to set up the meeting.Check next door 219 Northfield Ave project too.