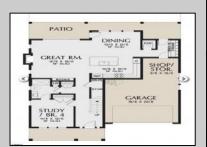

## **COMMENTS**

The lot is available for custom home to be built by Vida Homes Builders. You can choose the house plan from the builder's collection, or you can bring your own. Location, location, location-the lot is located 70 feet from the Northfield bike path on quite street and 7 min drive from the Margate beaches.Builder is ready to answer all your questions .Call to set up the meeting.Check next door 219 Northfield Ave project too.