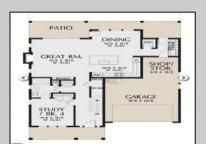

## **COMMENTS**

The lot is available for custom home to be built by Vida Homes Builders. You can choose the house plan from the builder's collection, or you can bring your own. Location, location, location-the lot is located 70 feet from the Northfield bike path on quite street and 7 min drive from the Margate beaches.Builder is ready to answer all your questions .Call to set up the meeting.Check next door 219 Northfield Ave project too.