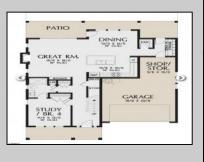

## COMMENTS

The lot is available for custom home to be built by Vida Homes Builders. You can choose the house plan from the builder's collection, or you can bring your own. Location, location, location-the lot is located 70 feet from the Northfield bike path on quite street and 7 min drive from the Margate beaches.Builder is ready to answer all your questions .Call to set up the meeting.Check next door 219 Northfield Ave project too.