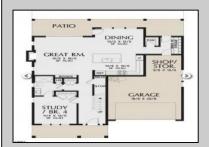

## **COMMENTS**

The lot is available for custom home to be built by Vida Homes Builders. You can choose the house plan from the builder's collection, or you can bring your own. Location, location, location-the lot is located 70 feet from the Northfield bike path on quite street and 7 min drive from the Margate beaches.Builder is ready to answer all your questions .Call to set up the meeting.Check next door 219 Northfield Ave project too.