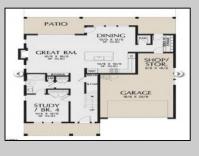

## COMMENTS

The lot is available for custom home to be built by Vida Homes Builders. You can choose the house plan from the builder's collection, or you can bring your own. Location, location, location-the lot is located 70 feet from the Northfield bike path on quite street and 7 min drive from the Margate beaches.Builder is ready to answer all your questions .Call to set up the meeting.Check next door 219 Northfield Ave project too.