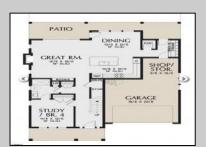

## **COMMENTS**

The lot is available for custom home to be built by Vida Homes Builders. You can choose the house plan from the builder's collection, or you can bring your own. Location, location, location-the lot is located 70 feet from the Northfield bike path on quite street and 7 min drive from the Margate beaches.Builder is ready to answer all your questions .Call to set up the meeting.Check next door 219 Northfield Ave project too.