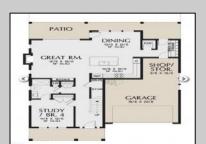

## **COMMENTS**

The lot is available for custom home to be built by Vida Homes Builders. You can choose the house plan from the builder's collection, or you can bring your own. Location, location, location-the lot is located 70 feet from the Northfield bike path on quite street and 7 min drive from the Margate beaches.Builder is ready to answer all your questions .Call to set up the meeting.Check next door 219 Northfield Ave project too.