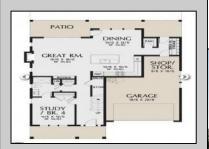

## **COMMENTS**

The lot is available for custom home to be built by Vida Homes Builders. You can choose the house plan from the builder's collection, or you can bring your own. Location, location, location-the lot is located 70 feet from the Northfield bike path on quite street and 7 min drive from the Margate beaches.Builder is ready to answer all your questions .Call to set up the meeting.Check next door 219 Northfield Ave project too.