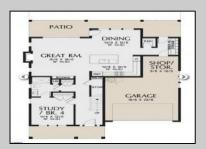

## **COMMENTS**

The lot is available for custom home to be built by Vida Homes Builders. You can choose the house plan from the builder's collection, or you can bring your own. Location, location, location-the lot is located 70 feet from the Northfield bike path on quite street and 7 min drive from the Margate beaches.Builder is ready to answer all your questions .Call to set up the meeting.Check next door 219 Northfield Ave project too.