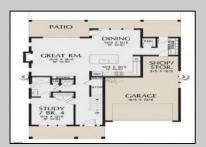

## **COMMENTS**

The lot is available for custom home to be built by Vida Homes Builders. You can choose the house plan from the builder's collection, or you can bring your own. Location, location, location-the lot is located 70 feet from the Northfield bike path on quite street and 7 min drive from the Margate beaches.Builder is ready to answer all your questions .Call to set up the meeting.Check next door 219 Northfield Ave project too.