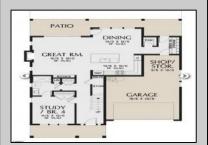

## **COMMENTS**

The lot is available for custom home to be built by Vida Homes Builders. You can choose the house plan from the builder's collection, or you can bring your own. Location, location, location-the lot is located 70 feet from the Northfield bike path on quite street and 7 min drive from the Margate beaches.Builder is ready to answer all your questions .Call to set up the meeting.Check next door 219 Northfield Ave project too.