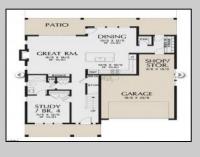

## COMMENTS

The lot is available for custom home to be built by Vida Homes Builders. You can choose the house plan from the builder's collection, or you can bring your own. Location, location, locationthe lot is located 70 feet from the Northfield bike path on quite street and 7 min drive from the Margate beaches.Builder is ready to answer all your questions .Call to set up the meeting.Check next door 219 Northfield Ave project too.