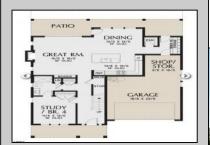

## **COMMENTS**

The lot is available for custom home to be built by Vida Homes Builders. You can choose the house plan from the builder's collection, or you can bring your own. Location, location, location-the lot is located 70 feet from the Northfield bike path on quite street and 7 min drive from the Margate beaches.Builder is ready to answer all your questions .Call to set up the meeting.Check next door 219 Northfield Ave project too.