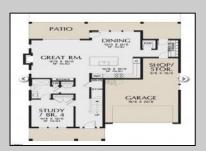

## **COMMENTS**

The lot is available for custom home to be built by Vida Homes Builders. You can choose the house plan from the builder's collection, or you can bring your own. Location, location, location-the lot is located 70 feet from the Northfield bike path on quite street and 7 min drive from the Margate beaches.Builder is ready to answer all your questions .Call to set up the meeting.Check next door 219 Northfield Ave project too.