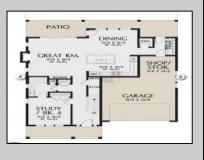

## COMMENTS

The lot is available for custom home to be built by Vida Homes Builders. You can choose the house plan from the builder's collection, or you can bring your own. Location, location, location-the lot is located 70 feet from the Northfield bike path on quite street and 7 min drive from the Margate beaches.Builder is ready to answer all your questions .Call to set up the meeting.Check next door 219 Northfield Ave project too.