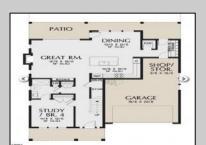

## **COMMENTS**

The lot is available for custom home to be built by Vida Homes Builders. You can choose the house plan from the builder's collection, or you can bring your own. Location, location, location-the lot is located 70 feet from the Northfield bike path on quite street and 7 min drive from the Margate beaches.Builder is ready to answer all your questions .Call to set up the meeting.Check next door 219 Northfield Ave project too.