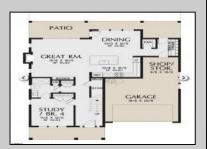

## **COMMENTS**

The lot is available for custom home to be built by Vida Homes Builders. You can choose the house plan from the builder's collection, or you can bring your own. Location, location, location-the lot is located 70 feet from the Northfield bike path on quite street and 7 min drive from the Margate beaches.Builder is ready to answer all your questions .Call to set up the meeting.Check next door 219 Northfield Ave project too.