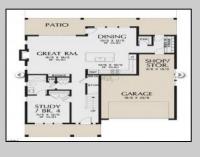

## COMMENTS

The lot is available for custom home to be built by Vida Homes Builders. You can choose the house plan from the builder's collection, or you can bring your own. Location, location, location-the lot is located 70 feet from the Northfield bike path on quite street and 7 min drive from the Margate beaches.Builder is ready to answer all your questions .Call to set up the meeting.Check next door 219 Northfield Ave project too.