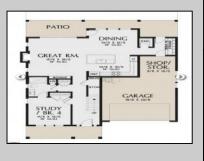

## COMMENTS

The lot is available for custom home to be built by Vida Homes Builders. You can choose the house plan from the builder's collection, or you can bring your own. Location, location, location-the lot is located 70 feet from the Northfield bike path on quite street and 7 min drive from the Margate beaches.Builder is ready to answer all your questions .Call to set up the meeting.Check next door 219 Northfield Ave project too.